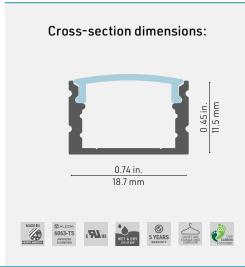

#### LED ENGINE COMPATIBILITY

IP22: Compatible with LED engines up to 14mm wide.

IP68: Compatible with LED engines up to 10mm wide.

# **LINEAR WEIGHT**

0.099 lbs/ft, 0.148 kg/m (without lens)

<sup>\*</sup>Dot free only in certain configurations - contact your sales representatives for information