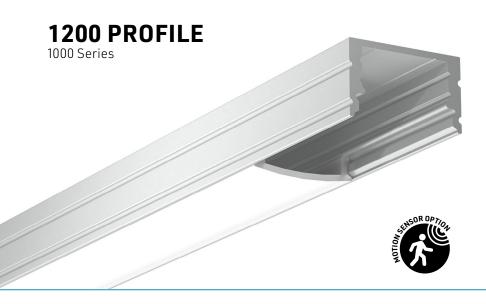

# THE STAR OF THE 1000 SERIES

This profile is designed to ensure that the LED source is invisible, offering uniform and soft lighting for the eyes. A compact and versatile luminaire!

# **FEATURES**

- Designed to give a uniform light without hot spots\* with an opal or prime lens.
- Custom length by sections of 2 to 240 inches (6m).
- Application guide for 10mm (3/8-inch) LED engine or less.
- Made of ALCOA 6063-T5 aluminum alloy increasing heat dissipation.
- Its use increases the lifetime of your LED engine.
- Compatible with multiple installation accessories.
- Designed to meet North American woodworking standards.
- Conforms to UL STD. 2108 for closet usage.