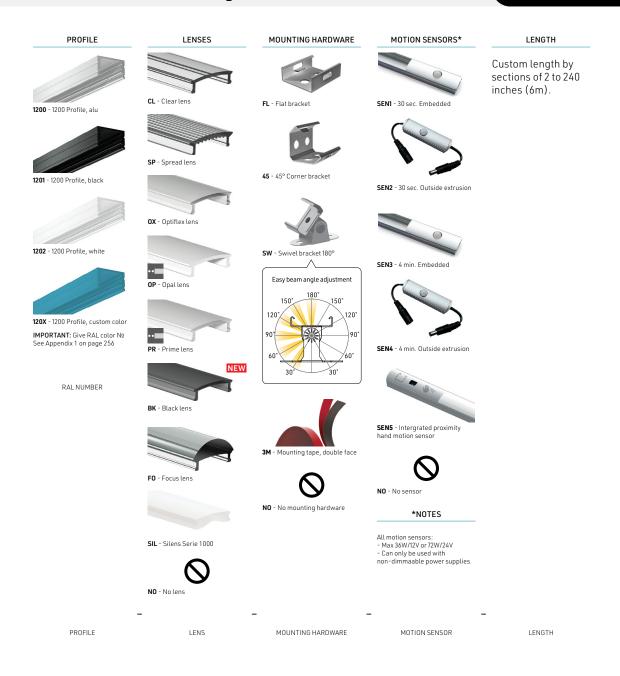

# 1200 Profile ordering sheet

# **OPTIONS**

#### LED ENGINE COMPATIBILITY

IP22: Compatible with LED engines up to 14mm wide.

IP68: Compatible with LED engines up to 10mm wide.

# **LINEAR WEIGHT**

0.099 lbs/ft, 0.148 kg/m (without lens)

<sup>\*</sup>Dot free only in certain configurations - contact your sales representatives for information