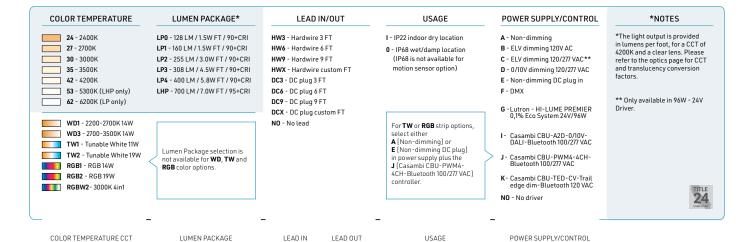

without hot spots\* with an opal or prime lens.
- Custom length by sections of 2 to 240 inches (6m).
- Application guide for 10mm (3/8-inch) LED engine or less.
- Made of ALCOA 6063-T5 aluminum alloy increasing heat dissipation.
- Its use increases the lifetime of your LED engine.
- Compatible with multiple installation accessories.
- Designed to meet North American woodworking standards.
- Conforms to UL STD. 2108 for closet usage.

# **OPTIONS**









#### LED ENGINE COMPATIBILITY

IP22: Compatible with LED engines up to 14mm wide.

IP68: Compatible with LED engines up to 10mm wide.

# **LINEAR WEIGHT**

0.099 lbs/ft, 0.148 kg/m (without lens)

<sup>\*</sup>Dot free only in certain configurations - contact your sales representatives for information



# 1200 Profile ordering sheet