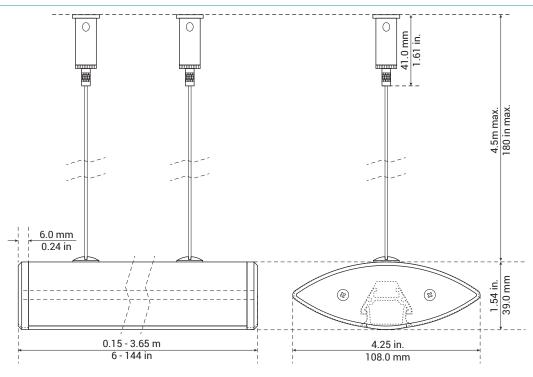

engine or less.
- The insert is made of ALCOA 6063-T5 aluminum alloy increasing heat dissipation.
- Available in varnished finish.
- Natural finish available on special order with a setup fee, (With this option client can apply their own finish to match with their decor).

## **OPTIONS**



#### LED ENGINE COMPATIBILITY

Compatible with LED engines or PCBs up to **14mm** wide.

#### **LINEAR WEIGHT**

1.024 lbs/ft, 1.524 kg/m (without lens or insert)



## **Wood Series**

## **TAO** ordering sheet

\*\* By default both Up & Down LED engines are controlled from one source. For custom options, please contact your local representative.

\*\*\* Only available in 96W - 24V Driver





# TECHNICAL SHEET FEUILLE TECHNIQUE

## TAO (0402) LM40200



## ASSEMBLY DIMENSION / DIMENSION D'ASSEMBLAGE



# **NOTES**