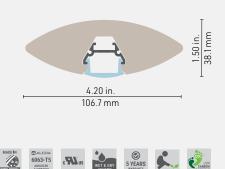

### Cross-section dimensions:



The **TAO** will hover seemingly **weightless in space**, with its organic blend of **futuristic form** and **timeless appeal** of wood. With a discreet visual signature from afar, it will unravel its texture in full from a more personal distance, all while casting light of a desired quality (and quantity).

## **FEATURES**

- Engineered from sustainably harvested and recycled hardwood, for superior mechanical quality and to bring out the natural wood texture.
- Designed to give a uniform light without hot spots with an optiflex, opal or prime lens.
- Custom length by sections of 2 to 144 inches (3.6m).
- Application guide for 10mm (3/8-inch) LED engine or less.
- The insert is made of ALCOA 6063-T5 aluminum alloy increasing heat dissipation.
- Available in varnished finish.
- Natural fi