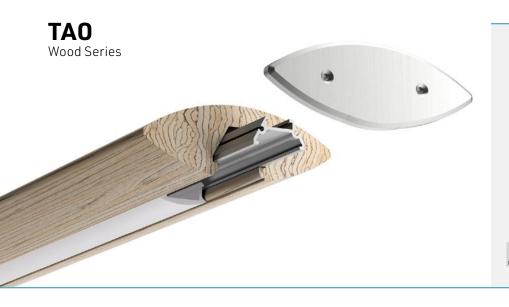

### Cross-section dimensions:

The **TAO** will hover seemingly **weightless in space**, with its organic blend of **futuristic form** and **timeless appeal** of wood. With a discreet visual signature from afar, it will unravel its texture in full from a more personal distance, all while casting light of a desired quality (and quantity).

## **Wood Series**

## **FEATURES**

- Engineered from sustainably harvested and recycled hardwood, for superior mechanical quality and to bring out the natural wood texture.
- Designed to give a uniform light without hot spots with an optiflex, opal or prime lens.
- Custom length by sections of 2 to 144 inches (3.6m).
- Application guide for 10mm (3/8-inch) LED engine or less.
- The insert is made of ALCOA 6063-T5 aluminum alloy increasing heat dissipation.
- Available in varnished finish.
- Natural finish available on special order with a setup fee, (With this option client can apply their own finish to match with their decor).