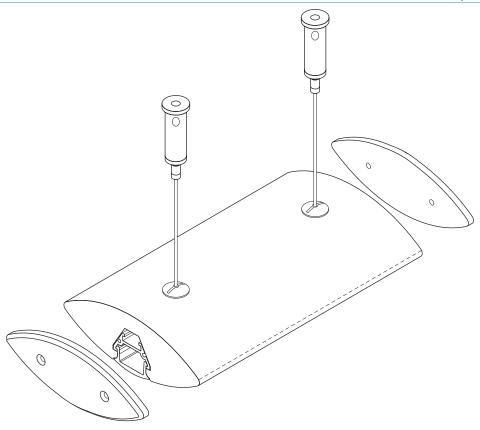

### Cross-section dimensions:

The **TAO** will hover seemingly **weightless in space**, with its organic blend of **futuristic form** and **timeless appeal** of wood. With a discreet visual signature from afar, it will unravel its texture in full from a more personal distance, all while casting light of a desired quality (and quantity).

## ASSEMBLY DIMENSION / DIMENSION D'ASSEMBLAGE