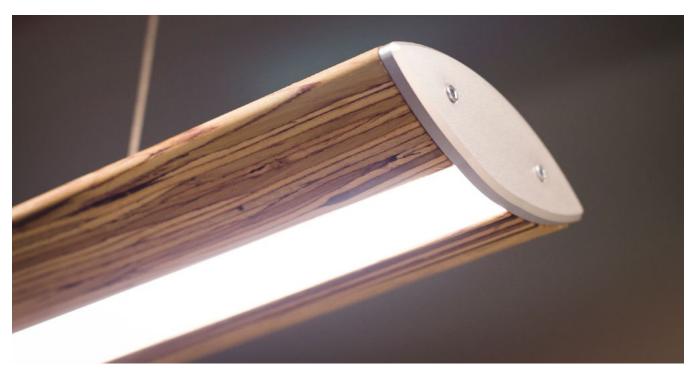

### Cross-section dimensions:

The **TAO** will hover seemingly **weightless in space**, with its organic blend of **futuristic form** and **timeless appeal** of wood. With a discreet visual signature from afar, it will unravel its texture in full from a more personal distance, all while casting light of a desired quality (and quantity).

## **FEATURES**

- Engineered from sustainably harvested and recycled hardwood, for superior mechanical quality and to bring out the natural wood texture.
- Designed to give a uniform light without hot spots with an optiflex, opal or prime lens.
- Custom length by sections of 2 to 144 inches (3.6m).
- Application guide for 10mm (3/8-inch) LED engine or less.
- The insert is made of ALCOA 6063-T5 aluminum alloy increasing heat dissipation.
- Available in varnished finish.
- Natural finish available on special order with a setup fee, (With this option client can apply their own finish to match with their decor).