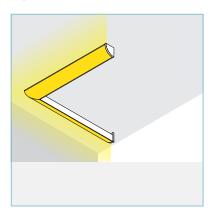

## **CORNER ASSEMBLY OPTIONS**

## **ADDITIONAL COMMENTS**

When ordering an assembly that requires corners, make sure to indicate the correct corner type. In order to do this, please specify the desired lighting layout using the form below.

## U-SHAPE

**RECTANGLE** 

SIDE EXTERIOR

SIDE INTERIOR