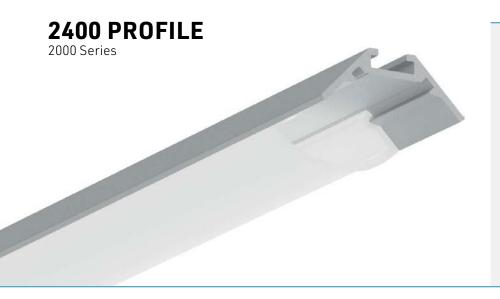

### **FEATURES**

- Offers lighting with a beam oriented at 45 degrees.
- Designed to provide a uniform light without hot spots with our PRIME lens and an LED engine with 120 led/m density or more\*
- Custom length in sections of 2 to 192''.
- Application guide for 10mm (3/8-inch) LED engine or less.
- Made of ALCOA 6063-T5 aluminum alloy increasing heat dissipation.
- Its use increases the lifetime of your LED engine.
- Type A mounting channel in the back of the profile
- New enhanced mechanical fit for the lens.