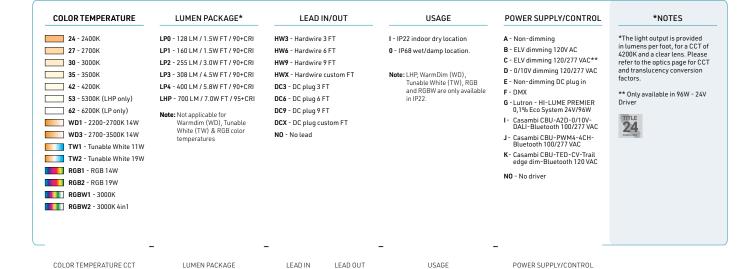

#### Cross-section dimensions:

## **WELL FOCUSED ON THE TASK!**

Offering lighting without hot spots at a 45-degree angle from a corner, this series excels at maximizing appeal of the products in POP stands, while maintaining a minimalist style. This profile includes a long lens fitting system to maximize its long term durability.

With a type A mounting channel in the back, you can easily join multiple sections with a type A straight joiner or use it to pass and hide the wiring behind the profile.

### **FEATURES**

- Offers lighting with a beam oriented at 45 degrees.
- Designed to provide a uniform light without hot spots with our PRIME lens and an LED engine with 120 led/m density or more\*
- Custom length in sections of 2 to 192''.
- Application guide for 10mm (3/8-inch) LED engine or less.
- Made of ALCOA 6063-T5 aluminum alloy increasing heat dissipation.
- Its use increases the lifetime of your LED engine.
- Type A mounting channel in the back of the profile
- New enhanced mechanical fit for the lens.

\*Dot free only in certain configurations - contact your sales representatives for information

#### **OPTIONS**

#### LED ENGINE COMPATIBILITY

IP22: Compatible with LED engines up to 12mm wide.

IP68: Compatible with LED engines up to 8mm wide.

#### **LINEAR WEIGHT**

0.10 lbs/ft, 0.152 kg/m (without lens)