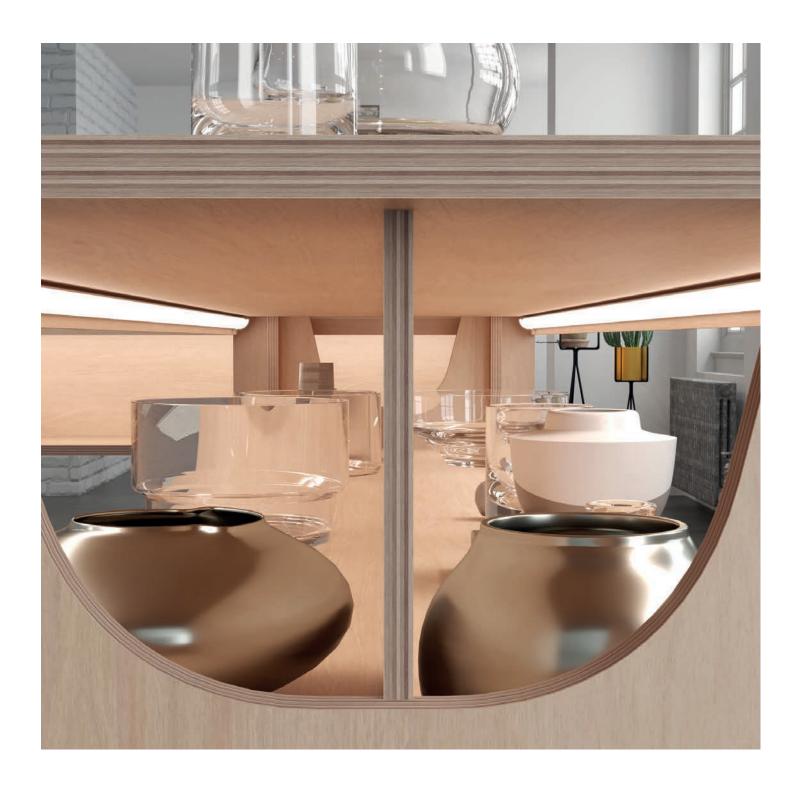

## **WELL FOCUSED ON THE TASK!**

Offering lighting without hot spots at a 45-degree angle from a corner, this series excels at maximizing appeal of the products in POP stands, while maintaining a minimalist style. This profile includes a long lens fitting system to maximize its long term durability.

With a type A mounting channel in the back, you can easily join multiple sections with a type A straight joiner or use it to pass and hide the wiring behind the profile.