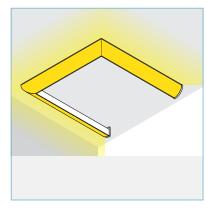

## **CORNER ASSEMBLY OPTIONS**

## **ADDITIONAL COMMENTS**

When ordering an assembly that requires corners, make sure to indicate the correct corner type. In order to do this, please specify the desired lighting layout using the form below.

## U-SHAPE

**RECTANGLE** 

SIDE EXTERIOR

SIDE INTERIOR