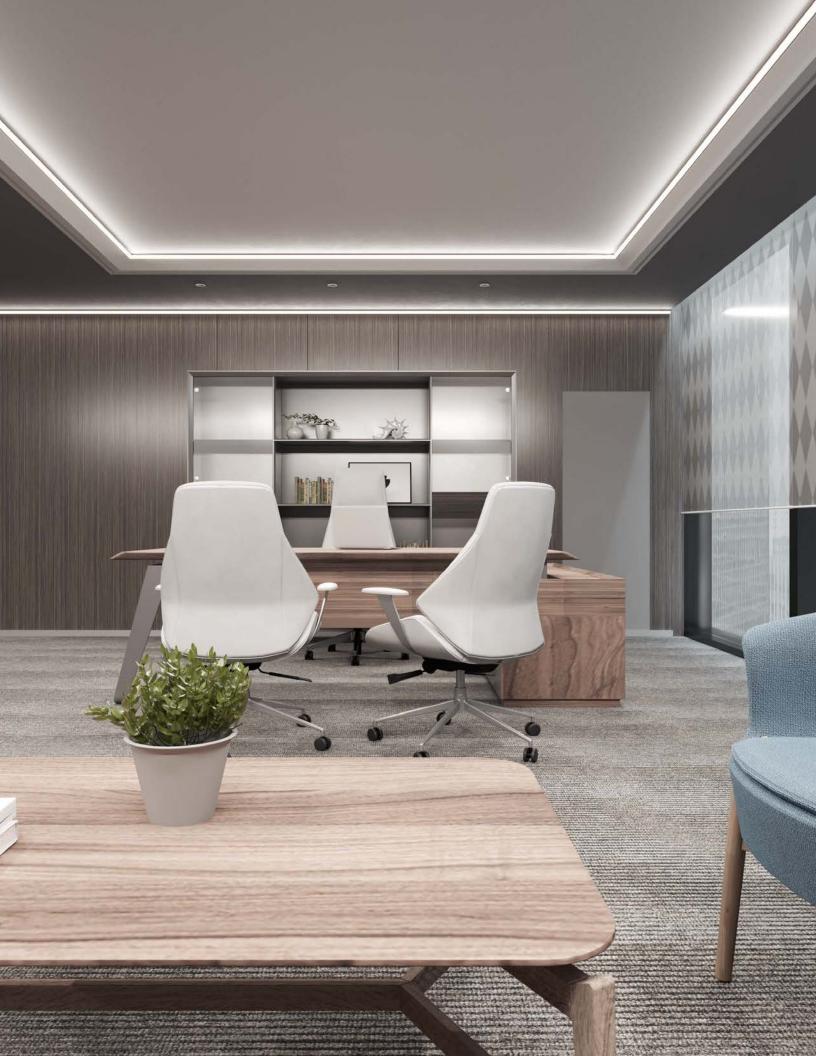

## **WELL FOCUSED ON THE TASK!**

Offering lighting without hot spots at a 45-degree angle from a corner, this series excels at maximizing appeal of the products in POP stands, while maintaining a minimalist style. This profile includes a long lens fitting system to maximize its long term durability.

### **FEATURES**

- Offers lighting with a beam oriented at 45 degrees.
- Designed to provide a uniform light without hot spots with our PRIME lens and an LED engine with 120 led/m density or more\*
- Custom length in sections of 2 to 192''.
- Application guide for 10mm (3/8-inch) LED engine or less.
- Made of ALCOA 6063-T5 aluminum alloy increasing heat dissipation.
- Its use increases the lifetime of your LED engine.
- Type A mounting channel in the back of the profile
- New enhanced mechanical fit for the lens.