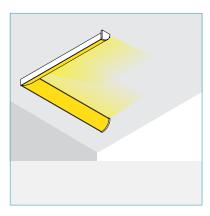

## **WELL FOCUSED ON THE TASK!**

Offering lighting without hot spots at a 45-degree angle from a corner, this series excels at maximizing appeal of the products in POP stands, while maintaining a minimalist style. This profile includes a long lens fitting system to maximize its long term durability.

## **CORNER ASSEMBLY OPTIONS**

## L-SHAPE