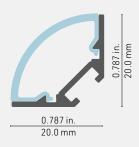

#### Cross-section dimensions:













## **WELL FOCUSED ON THE TASK!**

Offering lighting without hot spots at a 45-degree angle from a corner, this series excels at maximizing appeal of the products in POP stands, while maintaining a minimalist style. This profile includes a long lens fitting system to maximize its long term durability.

With a type A mounting channel in the back, you can easily join multiple sections with a type A straight joiner or use it to pass and hide the wiring behind the profile.

### **FEATURES**

- Offers lighting with a beam oriented at 45 degrees.
- Designed to provide a uniform light without hot spots with our PRIME lens and an LED engine with 120 led/m density or more\*
- Custom length in sections of 2 to 192''.
- Application guide for 10mm (3/8-inch) LED engine or less.
- Made of AL