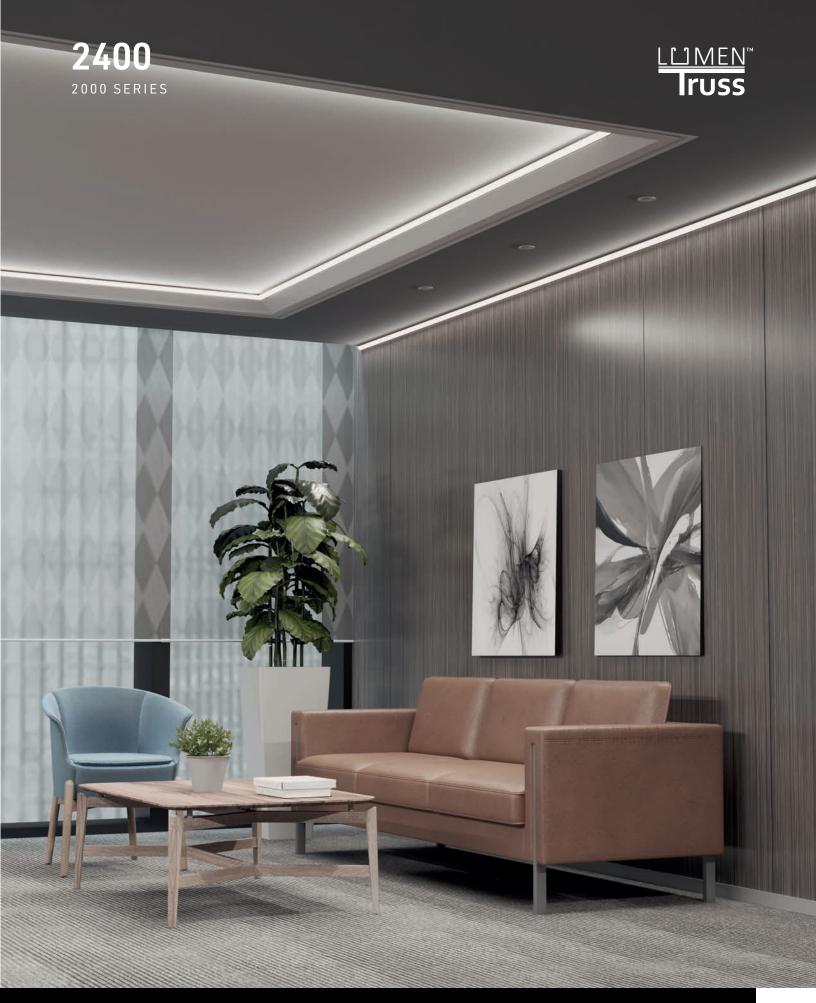

## **WELL FOCUSED ON THE TASK!**

Offering lighting without hot spots at a 45-degree angle from a corner, this series excels at maximizing appeal of the products in POP stands, while maintaining a minimalist style. This profile includes a long lens fitting system to maximize its long term durability.