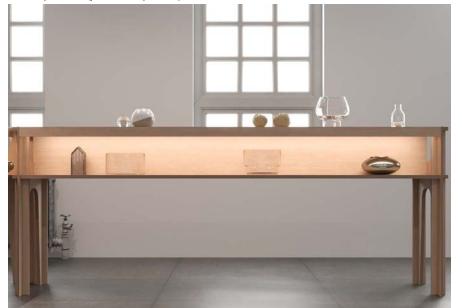

## **WELL FOCUSED ON THE TASK!**

Offering lighting without hot spots at a 45-degree angle from a corner, this series excels at maximizing appeal of the products in POP stands, while maintaining a minimalist style. This profile includes a long lens fitting system to maximize its long term durability.

With a type A mounting channel in the back, you can easily join multiple sections with a type A straight joiner or use it to pass and hide the wiring behind the profile.