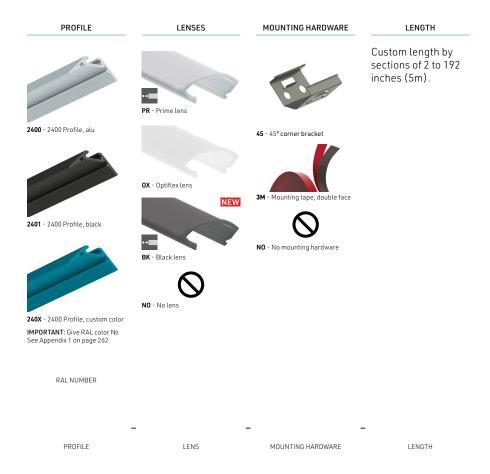

## 2400 Profile ordering sheet

#### Cross-section dimensions:

#### **OPTIONS**