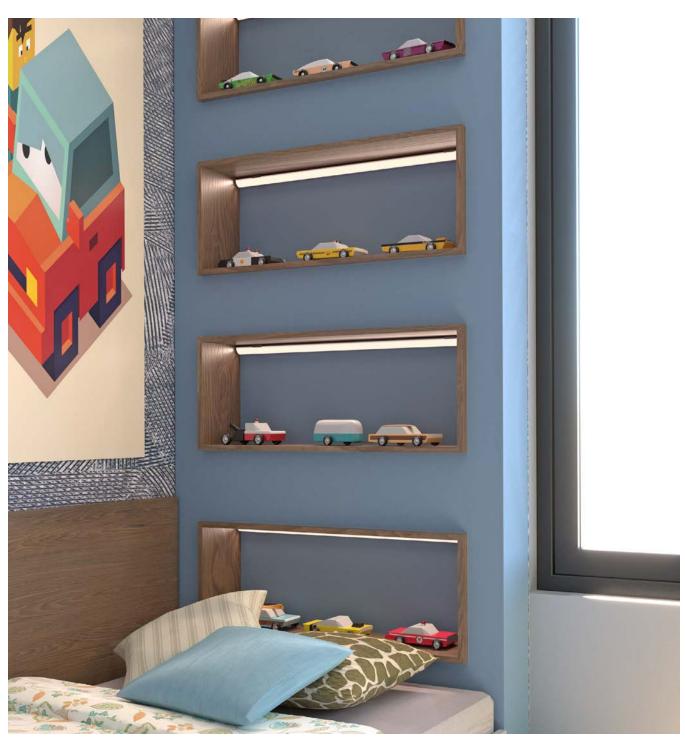

## **WELL FOCUSED ON THE TASK!**

Offering lighting without hot spots at a 45-degree angle from a corner, this series excels at maximizing appeal of the products in POP stands, while maintaining a minimalist style. This profile includes a long lens fitting system to maximize its long term durability.

With a type A mounting channel in the back, you can easily join multiple sections with a type A straight joiner or use it to pass and hide the wiring behind the profile.

### **FEATURES**

- Offers lighting with a beam oriented at 45 degrees.
- Designed to provide a uniform light without hot spots with our PRIME lens and an LED engine with 120 led/m density or more\*
- Custom length in sections of 2 to 192''.
- Application guide for 10mm (3/8-inch) LED engine or less.
- Made of ALCOA 6063-T5 aluminum alloy increasing heat dissipation.
- Its use increases the lifetime of your LED engine.
- Type A mounting channel in the back of the profile
- New enhanced mechanical fit for the lens.