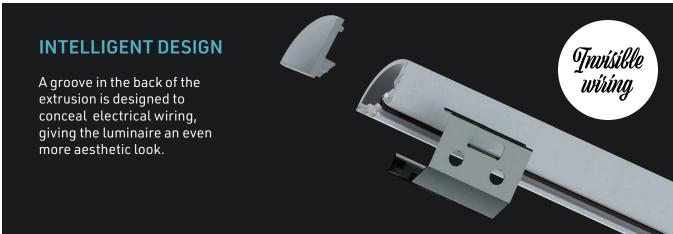

With a type A mounting channel in the back, you can easily join multiple sections with a type A straight joiner or use it to pass and hide the wiring behind the profile.