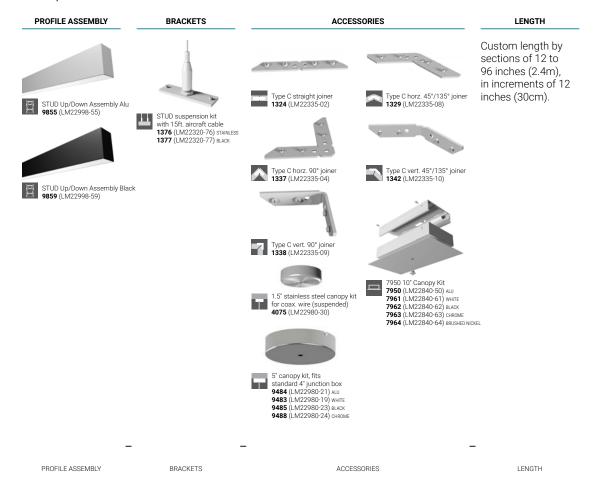

tions are enclosed in an inner profile with wire covers.
- · Very powerful lighting, convenient for work and commercial spaces.

#### **Options**







#### LED strip compatibility

The 9850/9855 system (STUD) is designed for use with proprietary rigid 1.5in wide LED PCBs which are 12in (30cm) or 24in (60cm) long. Multiple standard LED strips can be installed instead of the high-power rigid PCBs, up to a total width of 36mm.

#### Linear weight

3.778 lbs/ft, 5.622 kg/m

Figures provided for the aluminum profiles only - outer and inner regices provided in the administration in some of the minimum profiles only of the administration of the minimum profiles of the profiles of the minimum profiles of the minim





### 9000 Series

## 9855 Profile (STUD UP/DOWN)

Components and accessories



#### Lumen package



# Notes