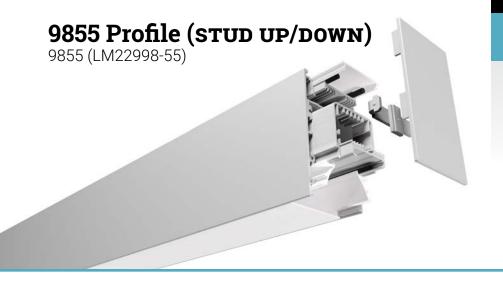

### 9000 Series

Cross-section dimensions:

The **STUD** suspended luminaire system is also available in an **up/down lighting** version, using the 9855 outer enclosure. Apart from the proprietary **high-power LED source** used for down lighting, it allows using the same or a regular LED strip for up lighting. Both of its frosted flat lenses will diffuse light evenly, corner to corner, without dots, for an almost 360-degree coverage. With its internal power supply enclosure and the toolless assembly, you get a powerful, sophisticated, yet minimalistic luminaire.

## 9855 Profile (STUD UP/DOWN)

Components and accessories