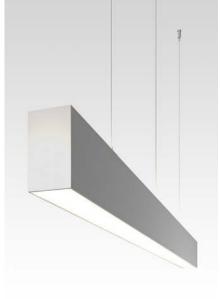

### 9000 Series

Cross-section dimensions:

The **STUD** suspended luminaire system is also available in an **up/down lighting** version, using the 9855 outer enclosure. Apart from the proprietary **high-power LED source** used for down lighting, it allows using the same or a regular LED strip for up lighting. Both of its frosted flat lenses will diffuse light evenly, corner to corner, without dots, for an almost 360-degree coverage. With its internal power supply enclosure and the toolless assembly, you get a powerful, sophisticated, yet minimalistic luminaire.

#### **Features**

- 3 inches wide by 5 inches high.
- · Custom length by sections of 12 to 96 inches (8 feet, 2.4m). Using connectors allows for longer lengths or assemblies with corners.
- Made of ALCOA 6063-T5 aluminum alloy for superior heat dissipation and LED longevity.
- · Anodized aluminum, black, or custom finishing.
- The Optiflex (frosted) lens, combined with the distance from the LED source to the lens, allows for a dot-free light appearance.
- Toolless enclosure assembly using rubber splines and strong magnetic endcaps.
- · Power supplies and connections are enclosed in an inner profile with wire covers.
- · Very powerful lighting, convenient for work and commercial spaces.