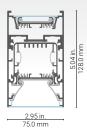

#### **Features**

- 3 inches wide by 5 inches high.
- · Custom length by sections of 12 to 96 inches (8 feet, 2.4m). Using connectors allows for longer lengths or assemblies with corners.
- Made of ALCOA 6063-T5 aluminum alloy for superior heat dissipation and LED longevity.
- · Anodized aluminum, black, or custom finishing.
- The Optiflex (frosted) lens, combined with the distance from the LED source to the lens, allows for a dot-free light appearance.
- Toolless enclosure assembly using rubber splines and strong magnetic endcaps.
- · Power supplies and connections are enclosed in an inner profile with wire covers.
- · Very powerful lighting, convenient for work and commercial spaces.