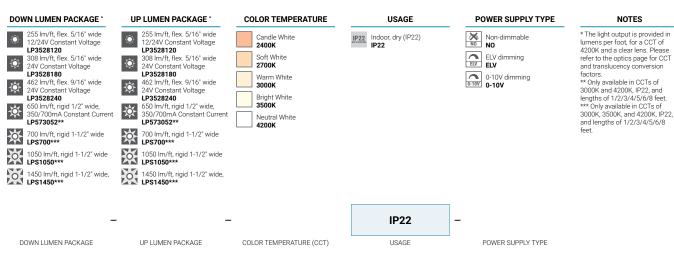

an inner profile with wire covers.
- · Very powerful lighting, convenient for work and commercial spaces.

#### **Options**







#### LED strip compatibility

The 9850/9855 system (STUD) is designed for use with proprietary rigid 1.5in wide LED PCBs which are 12in (30cm) or 24in (60cm) long. Multiple standard LED strips can be installed instead of the high-power rigid PCBs, up to a total width of 36mm.

#### Linear weight

3.778 lbs/ft, 5.622 kg/m

Figures provided for the aluminum profiles only - outer and inner regices provided in the administration in some of the minimum profiles only of the administration of the minimum profiles of the profiles of the minimum profiles of the minim





### 9000 Series

## 9855 Profile (STUD UP/DOWN)

Components and accessories



#### Lumen package



# Notes