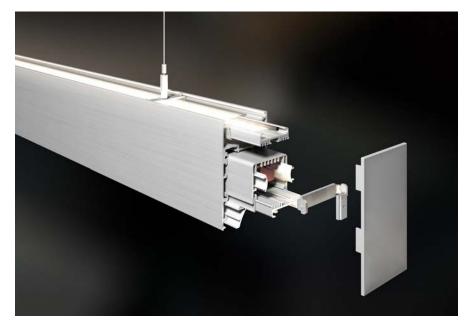

### 9000 Series

Cross-section dimensions:

The **STUD** suspended luminaire system is also available in an **up/down lighting** version, using the 9855 outer enclosure. Apart from the proprietary **high-power LED source** used for down lighting, it allows using the same or a regular LED strip for up lighting. Both of its frosted flat lenses will diffuse light evenly, corner to corner, without dots, for an almost 360-degree coverage. With its internal power supply enclosure and the toolless assembly, you get a powerful, sophisticated, yet minimalistic luminaire.

#### LED strip compatibility

The 9850/9855 system (STUD) is designed for use with proprietary rigid 1.5in wide LED PCBs which are 12in (30cm) or 24in (60cm) long. Multiple standard LED strips can be installed instead of the high-power rigid PCBs, up to a total width of 36mm.