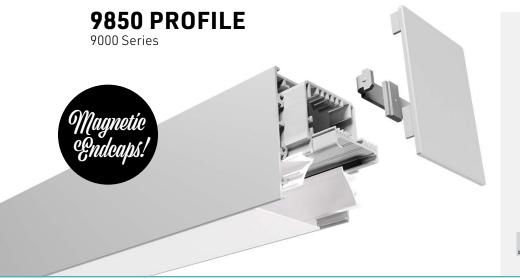

Combining drywall panels with our 9850 series, the **Gypsum Groove** system allows you to create functional and inconspicuous light sources embedded into a drywall surface. Fully integrated architectural lighting system permits to create outstanding illumination while preserving clean minimalist look.

### **FEATURES**

- Dimensions: 3" wide and 4" high
- Customized length in sections from 2 to 240 in. (20 feet, 6 m) or with connectors for longer lengths or corner connections
- Wide choice of color temperatures and standard LED engines
- Made of ALCOA 6063-T5 aluminum alloy for superior heat dissipation and increased LED light source life
- Finish without visible screws with strong magnetic endcaps