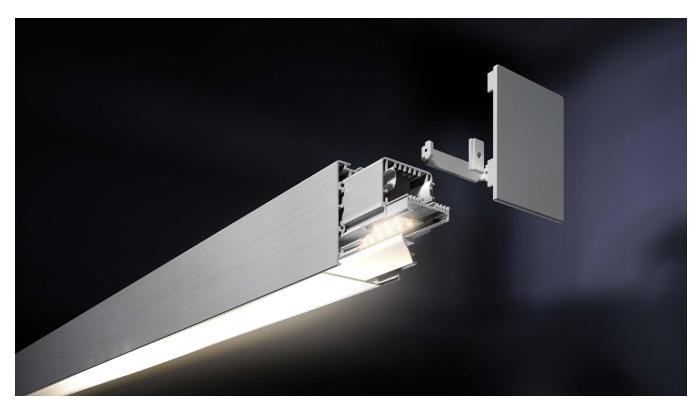

Combining drywall panels with our 9850 series, the **Gypsum Groove** system allows you to create functional and inconspicuous light sources embedded into a drywall surface. Fully integrated architectural lighting system permits to create outstanding illumination while preserving clean minimalist look.

## Cross-section dimensions:

The 9850 Profile is a 9000 series linear luminaire system. With its minimalistic style, it is robust and powerful. Multiple standard LED light engines can be installed **up to 36 mm** wide for maximum power. It is equipped with an Optiflex (frosted) lens that scatters light evenly, dotfree, in a 120-degree beam. Easy installation for a finish without visible screws: an exclusive feature of LumenTruss™!