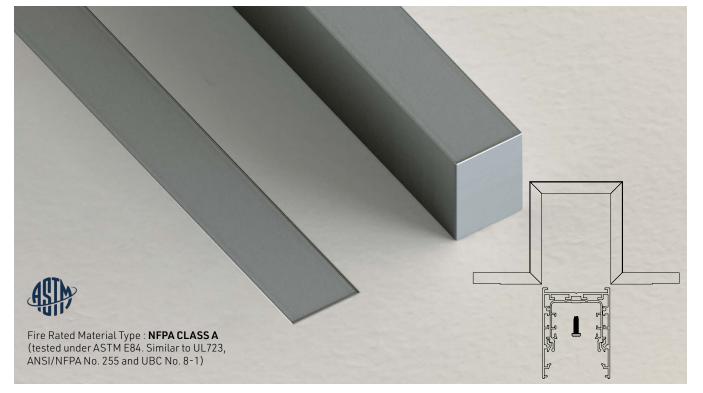

The **Gypsum Groove** meets the industry's most stringent fire protection requirements. Certified Class A by the International Building Code, this system is ideal for commercial and institutional buildings.

#### **FEATURES**

- Class A fire protection grade material
- Modl compatible with 9850 series
- Panel thickness 1/2in allows for flush installation with standard 1/2in. gypsum panels, or level with drywall mud to match seamlessly with 5/8in. panels.
- 5/8in thick panels available for special order\*.
- Shipped in straight sections of 4 feet (1.22m).
- 8 feet sections available for special order\*.
- \* For special orders pricing and shipping contact your sales representative.