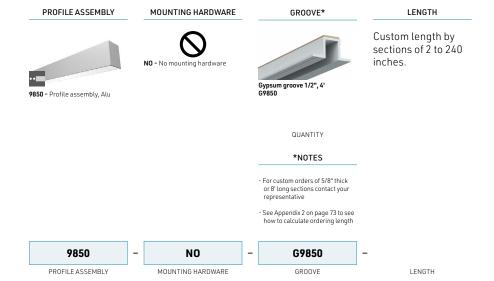

# G9850 + 9850 Profile ordering sheet

#### **FEATURES**

- Class A fire protection grade material
- Modl compatible with 9850 series
- Panel thickness 1/2in allows for flush installation with standard 1/2in. gypsum panels, or level with drywall mud to match seamlessly with 5/8in. panels.
- 5/8in thick panels available for special order\*.
- Shipped in straight sections of 4 feet (1.22m).
- 8 feet sections available for special order\*.
- \* For special orders pricing and shipping contact your sales representative.