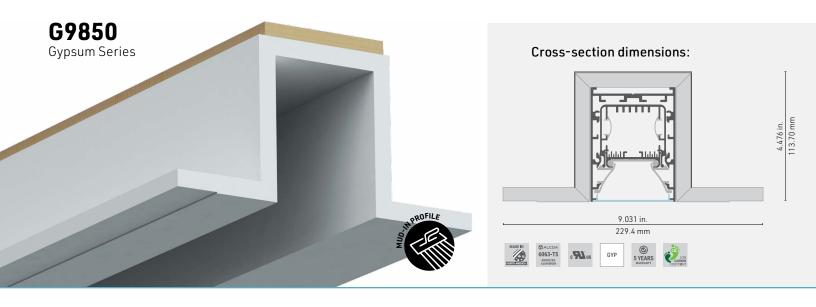

## Cross-section dimensions:

The 9850 Profile is a 9000 series linear luminaire system. With its minimalistic style, it is robust and powerful. Multiple standard LED light engines can be installed **up to 36 mm** wide for maximum power. It is equipped with an Optiflex (frosted) lens that scatters light evenly, dotfree, in a 120-degree beam. Easy installation for a finish without visible screws: an exclusive feature of LumenTruss™!

### **FEATURES**

- Dimensions: 3" wide and 4" high
- Customized length in sections from 2 to 240 in. (20 feet, 6 m) or with connectors for longer lengths or corner connections
- Wide choice of color temperatures and standard LED engines
- Made of ALCOA 6063-T5 aluminum alloy for superior heat dissipation and increased LED light source life
- Finish without visible screws with strong magnetic endcaps