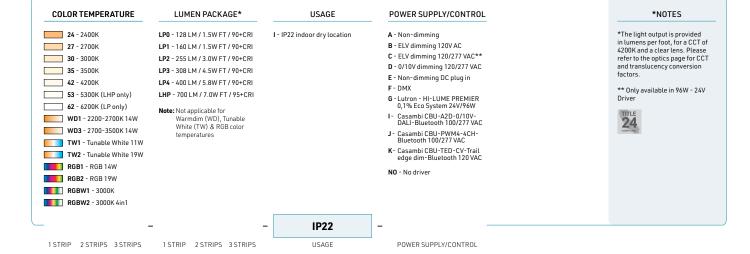

) or with connectors for longer lengths or corner connections
- Wide choice of color temperatures and standard LED engines
- Made of ALCOA 6063-T5 aluminum alloy for superior heat dissipation and increased LED light source life
- Finish without visible screws with strong magnetic endcaps

#### **OPTIONS**



#### LED ENGINE COMPATIBILITY

Multiple standard LED engines can be installed up to a total width of **36mm**.

## **LINEAR WEIGHT**

## 2.863 lbs/ft, 4.261 kg/m

Figures provided for the aluminum profiles only — outer and inner enclosures, heatsink. The complete assembly, with LED light sources, reflectors, power supplies, endcaps, mounting hardware etc. will be greater, and will vary depending on product configuration.





# G9850 + 9850 Profile ordering sheet

## Gypsum grooves





65