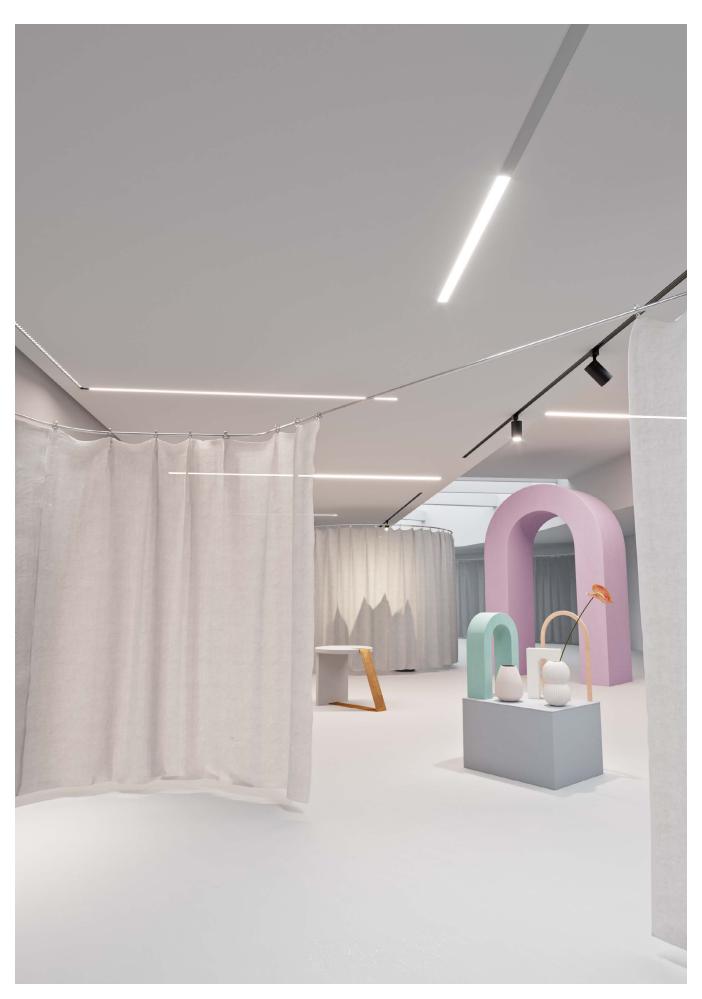

Combining drywall panels with our 9850 series, the **Gypsum Groove** system allows you to create functional and inconspicuous light sources embedded into a drywall surface. Fully integrated architectural lighting system permits to create outstanding illumination while preserving clean minimalist look.

The **Gypsum Groove** meets the industry's most stringent fire protection requirements. Certified Class A by the International Building Code, this system is ideal for commercial and institutional buildings.