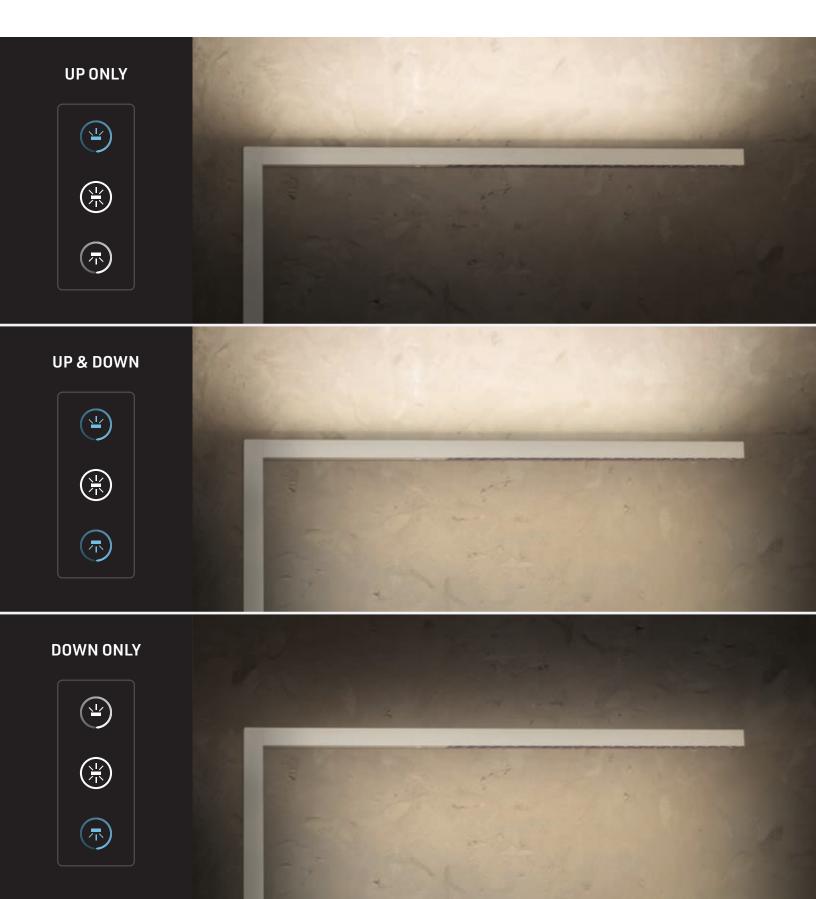

## WITH SEPARATE UP & DOWN CONTROLS LIGHT TASK GIVES YOU MANY OPTIONS.

You can also control the intensity and colour temperature!

LIGHT TASK LM00001-25 **FLOOR LAMP** 

## UP + DOWN LIGHTING