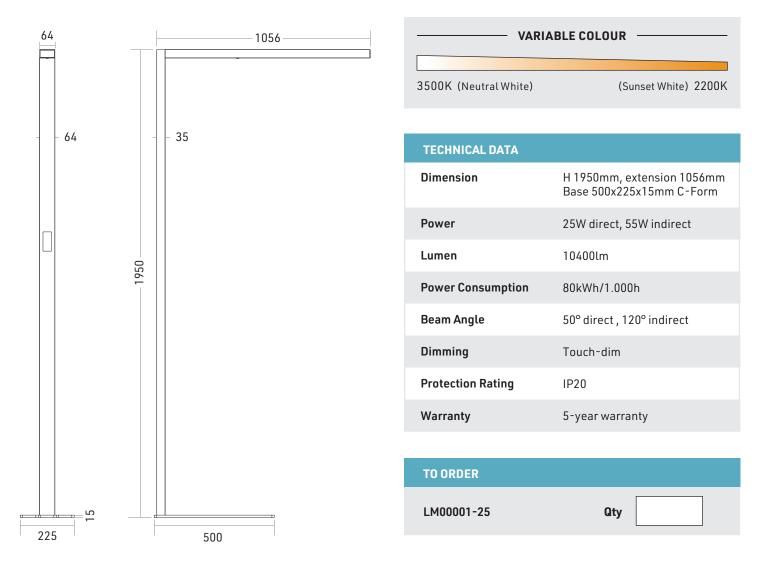

his area turns the light on, automatically adjusting it to the last stored values. Press the button again briefly to switch off the light and to save the set values. Long touching the center area will adjust the color temperature in Tunable White.You can change the direction of the adjustment by pressing the button again longer.

#### Upper area: indirect light Lower area: direct light

A brief tap will turn the light on and off. By prolonged contact, the respective light is dimmed, let go at the desired brightness. You can change the dimming direction by pressing the button again longer.



## WITH SEPARATE UP & DOWN CONTROLS LIGHT TASK GIVES YOU MANY OPTIONS.

You can also control the intensity and colour temperature!



LIGHT TASK LM00001-25 **FLOOR LAMP** 

#### LIGHT TASK DIMENSIONS



#### **CERTIFIED QUALITY**



From the specification and design to the sourcing and manufacturing processes,

quality controls backed by leading certification authorities ensure that you get a product that is guaranteed to perform to expectations.

#### **TOP PERFORMANCE**

We settle for nothing less than the best in LED light sources. Energy efficiency is a key parameter in any application, and our strips rank consistently in the top range of energy efficient LED products on the market.