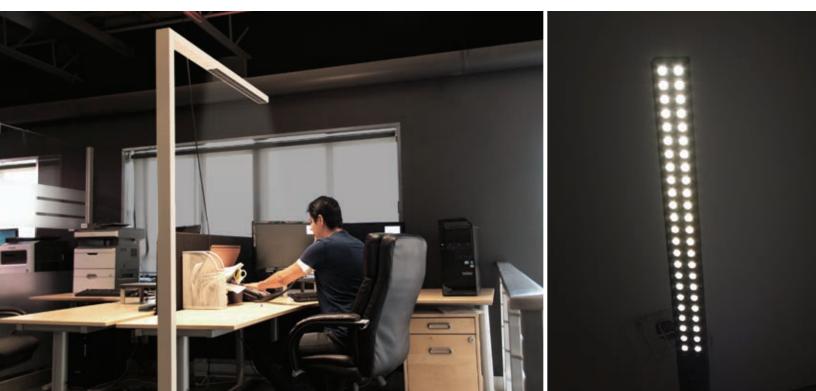

# LIGHT TASK

## **FLOOR LAMP**

Up and down lighting Dim to warm with LumenWarm technology Daylight + motion sensors

9.09

c Usus Intertek

ROHPLIANT

CE

DIMMABLE

S YEARS WARRANTY

## Variable color temperature! Dim to warm with LumenWarm LEDs.

The aluminum Light Task floor lamp is designed with intelligent lighting control, daylight adjustment and movement detection. You can configure these controls to your liking and the lamp will automatically turn on when sensing your presence and adjust its lighting output so that a relatively constant level of illumination is maintained throughout the day. Its straight and clean lines will give a modern look to your decor.

#### FEATURES

- Configurable daylight sensor and motion sensor.
- Daylight adjustment directly and indirectly.
- Regulation of amount of light when absent, resuming automatically by motion sensor.
- Manual dimming available for room light (indirect light) and direct light.
- With LumenWarm *dim to warm* LED technology.