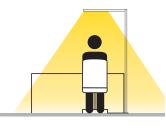

## Variable color temperature! Dim to warm with LumenWarm LEDs.

The aluminum Light Task floor lamp is designed with intelligent lighting control, daylight adjustment and movement detection. You can configure these controls to your liking and the lamp will automatically turn on when sensing your presence and adjust its lighting output so that a relatively constant level of illumination is maintained throughout the day. Its straight and clean lines will give a modern look to your decor.

#### FEATURES

- Configurable daylight sensor and motion sensor.
- Daylight adjustment directly and indirectly.
- Regulation of amount of light when absent, resuming automatically by motion sensor.
- Manual dimming available for room light (indirect light) and direct light.
- With LumenWarm *dim to warm* LED technology.

#### **TOP PERFORMANCE**

We settle for nothing less than the best in LED light sources. Energy efficiency is a key parameter in any application, and our strips rank consistently in the top range of energy efficient LED products on the market.