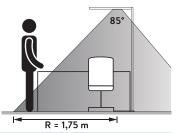

#### **MOTION SENSOR**

Turn on the lamp.

After 30min, without presence,

output of the luminaire is reduced

to 30% automatically.

After another 30min, without presence, luminaire automatically switches off.

When presence detected, the luminaire switches on immediately. Detection angle 85°