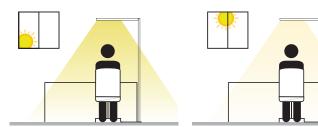

## DAYLIGHT SENSOR

After each manual dimming, the set value is stored together with the value of the ambient light, measured by the sensor.

When the ambient light changes or re-dimming, the output of the lamp is adjusted so that a relatively constant level of illumination are maintained, optimal for desk work.

#### Upper area: indirect light Lower area: direct light

A brief tap will turn the light on and off. By prolonged contact, the respective light is dimmed, let go at the desired brightness. You can change the dimming direction by pressing the button again longer.