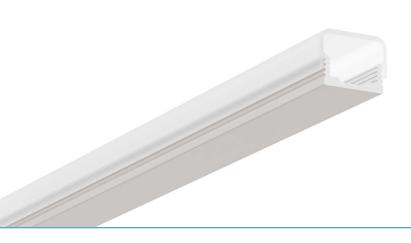

# Cross-section dimensions:

Looking for mood light without breaking the bank? This PVC extrusion sleeve allows for better light diffusion while being the most economical option for our LuxLine series. Available in 4', you can easily cut it to design ambient light in so many ways. Making dark spaces more inviting has never been so easy.

#### **FEATURES**

- Simple and lightweight extrusion made of durable PVC material
- Economical and long lasting
- Two lens options available: Prime or Clear
- Fine grooves on the inner surface of the lens provide even and effective light distribution
- Wide variety of color temperatures available (2400 4000K)
- Perfect solution for accent lighting
- Grooves on the extrusion surface provide perfect grip for our LuxLine 120V LED tape
- Easy to cut and install, no mounting brackets required
- Available in straight sections of 4' (1.2m)