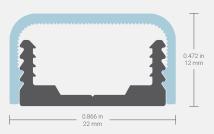

# Cross-section dimensions:

Looking for mood light without breaking the bank? This PVC extrusion sleeve allows for better light diffusion while being the most economical option for our LuxLine series. Available in 4', you can easily cut it to design ambient light in so many ways. Making dark spaces more inviting has never been so easy.