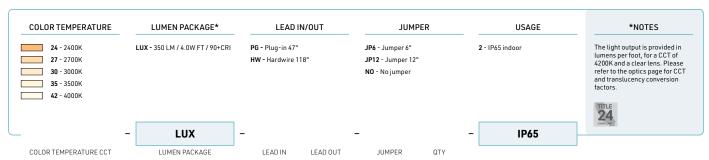

## **LUXSLEEVE Profile ordering sheet**

#### **FEATURES**

- Simple and lightweight extrusion made of durable PVC material
- Economical and long lasting
- Two lens options available: Prime or Clear
- Fine grooves on the inner surface of the lens provide even and effective light distribution
- Wide variety of color temperatures available (2400 4000K)
- Perfect solution for accent lighting
- Grooves on the extrusion surface provide perfect grip for our LuxLine 120V LED tape
- Easy to cut and install, no mounting brackets required
- Available in straight sections of 4' (1.2m)