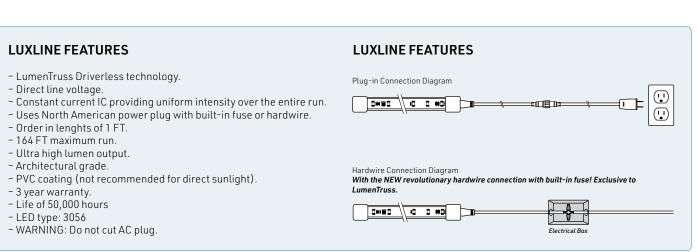

#### **FEATURES**

- Simple and lightweight extrusion made of durable PVC material
- Economical and long lasting
- Two lens options available: Prime or Clear
- Fine grooves on the inner surface of the lens provide even and effective light distribution
- Wide variety of color temperatures available (2400 4000K)
- Perfect solution for accent lighting
- Grooves on the extrusion surface provide perfect grip for our LuxLine 120V LED tape
- Easy to cut and install, no mounting brackets required
- Available in straight sections of 4' (1.2m)

#### LED ENGINE COMPATIBILITY

Compatible with LuxLine 120V LED engines.