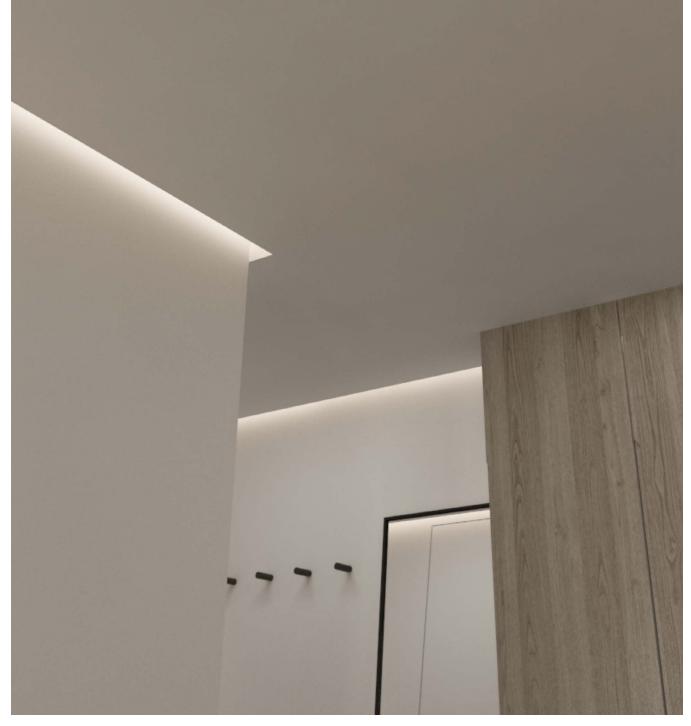

# Cross-section dimensions:

Looking for mood light without breaking the bank? This PVC extrusion sleeve allows for better light diffusion while being the most economical option for our LuxLine series. Available in 4', you can easily cut it to design ambient light in so many ways. Making dark spaces more inviting has never been so easy.

#### **FEATURES**

- Simple and lightweight extrusion made of durable PVC material
- Economical and long lasting
- Two lens options available: Prime or Clear
- Fine grooves on the inner surface of the lens provide even and effective light distribution
- Wide variety of color temperatures available (2400 4000K)
- Perfect solution for accent lighting
- Grooves on the extrusion surface provide perfect grip for our LuxLine 120V LED tape
- Easy to cut and install, no mounting brackets required
- Available in straight sections of 4' (1.2m)