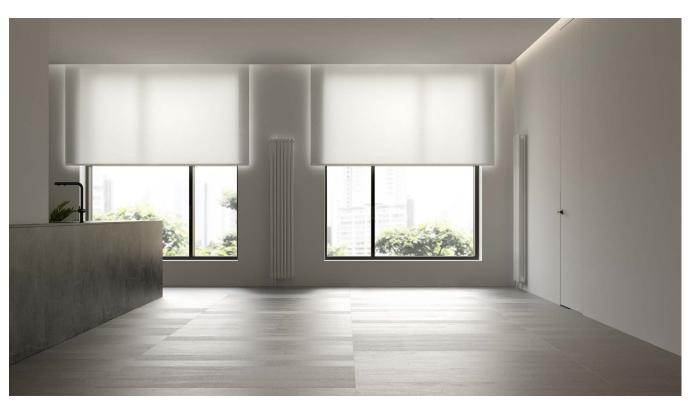

# Cross-section dimensions:

Looking for mood light without breaking the bank? This PVC extrusion sleeve allows for better light diffusion while being the most economical option for our LuxLine series. Available in 4', you can easily cut it to design ambient light in so many ways. Making dark spaces more inviting has never been so easy.

#### **FEATURES**

- Simple and lightweight extrusion made of durable PVC material
- Economical and long lasting
- Two lens options available: Prime or Clear
- Fine grooves on the inner surface of the lens provide even and effective light distribution
- Wide variety of color temperatures available (2400 4000K)
- Perfect solution for accent lighting
- Grooves on the extrusion surface provide perfect grip for our LuxLine 120V LED tape
- Easy to cut and install, no mounting brackets required
- Available in straight sections of 4' (1.2m)