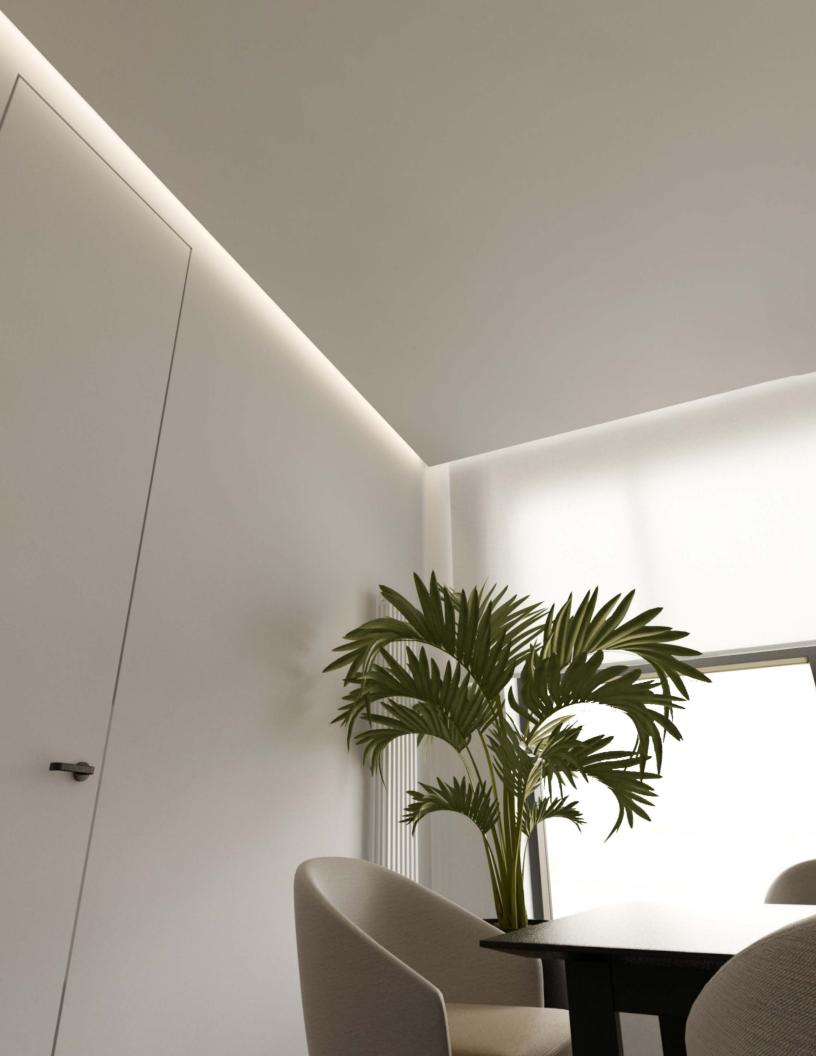

# Cross-section dimensions:

Looking for mood light without breaking the bank? This PVC extrusion sleeve allows for better light diffusion while being the most economical option for our LuxLine series. Available in 4', you can easily cut it to design ambient light in so many ways. Making dark spaces more inviting has never been so easy.

#### **FEATURES**

- Simple and lightweight extrusion made of durable PVC material
- Economical and long lasting
- Two lens options available: Prime or Clear
- Fine grooves on the inner surface of the lens provide even and effective light distribution
- Wide variety of color temperatures available (2400 4000K)
- Perfect solution for accent lighting
- Grooves on the extrusion surface provide perfect grip for our LuxLine 120V LED tape
- Easy to cut and install, no mounting brackets required
- Available in straight sections of 4' (1.2m)