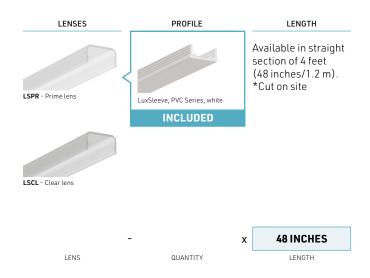

## **LUXSLEEVE Profile ordering sheet**

#### **FEATURES**

- Simple and lightweight extrusion made of durable PVC material
- Economical and long lasting
- Two lens options available: Prime or Clear
- Fine grooves on the inner surface of the lens provide even and effective light distribution
- Wide variety of color temperatures available (2400 4000K)
- Perfect solution for accent lighting
- Grooves on the extrusion surface provide perfect grip for our LuxLine 120V LED tape
- Easy to cut and install, no mounting brackets required
- Available in straight sections of 4' (1.2m)