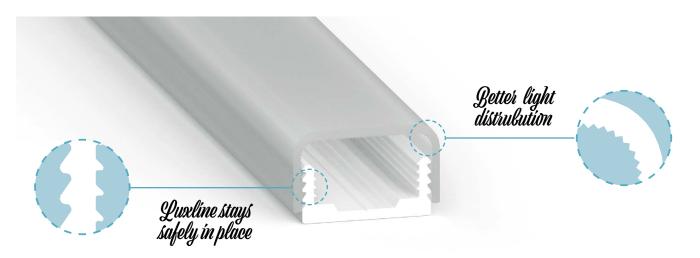

# Cross-section dimensions:

Looking for mood light without breaking the bank? This PVC extrusion sleeve allows for better light diffusion while being the most economical option for our LuxLine series. Available in 4', you can easily cut it to design ambient light in so many ways. Making dark spaces more inviting has never been so easy.

#### **FEATURES**

- Simple and lightweight extrusion made of durable PVC material
- Economical and long lasting
- Two lens options available: Prime or Clear
- Fine grooves on the inner surface of the lens provide even and effective light distribution
- Wide variety of color temperatures available (2400 4000K)
- Perfect solution for accent lighting
- Grooves on the extrusion surface provide perfect grip for our LuxLine 120V LED tape
- Easy to cut and install, no mounting brackets required
- Available in straight sections of 4' (1.2m)