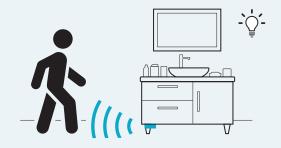

## MOTION DETECTOR

30 sec. and 4 min. options.

Turns on automatically when it detects your presence and regulates the amount of light in case of absence. Internal and external installation options available. Detecting range: 40 to 118 in. (1 to 3 m).