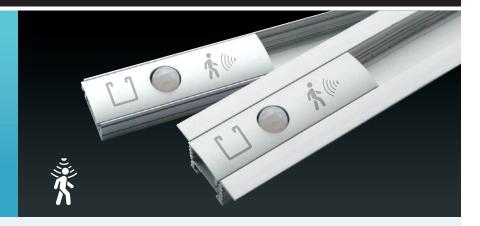

## MOTION DETECTOR

30 sec. and 4 min. options.

Turns on automatically when it detects your presence and regulates the amount of light in case of absence. Internal and external installation options available. Detecting range: 40 to 118 in. (1 to 3 m).

Compatible with series: 1200 / 1300 / 1400 / 1500 /

1650 / 1690

RANGE OF PRODUCTS \_

Integrated Motion Sensor **30 sec** Integrated Motion Sensor **4 min.** 

NOTE: Cannot be used with a dimmable driver.

Remote Motion Sensor **30 sec.**Remote Motion Sensor **4 min** 