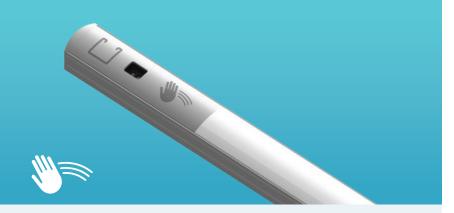

# PROXIMITY HAND MOTION SENSOR

Just wave to turn on the light.

Activated by hands waving. When you wave your hand at the sensor, the LED lights will turn on automatically, when you wave your hand again, the lights will turn off. Detecting range: 1 to 3 in. (2 to 8 cm).

Compatible with series: 1200 / 1300 / 1400 / 1500 /

1650 / 1690

RANGE OF PRODUCTS

Integrated Movement Sensor Switch Remote Movement Sensor Switch

NOTE: Cannot be used with a dimmable driver.

**TOUCH SENSOR SWITCH** 