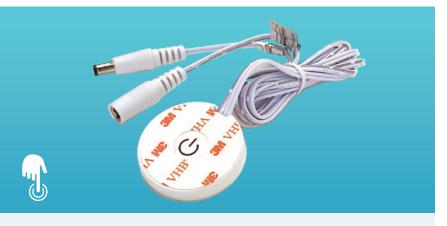

### PHANTOM SWITCH

Turn on the light with a simple touch of your hand!

Light will turn on automatically when it detects a touch over the hidden Phantom Switch. Just a light touch of your fingers is all it takes!

Installation on a non-conductive surface with a maximum thickness not exceeding 1  $\frac{1}{4}$ " (32 mm). Compatible with:  $\frac{12}{24}$  Compatible with:  $\frac{12}{24}$ 

RANGE OF PRODUCTS \_

Phantom Switch