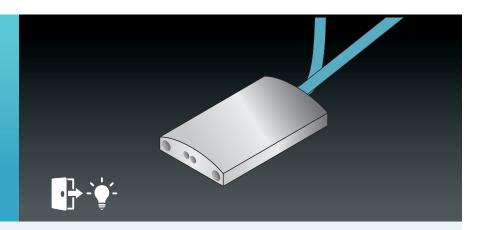

## MOTION DETECTOR

30 sec. and 4 min. options.

Turns on automatically when it detects your presence and regulates the amount of light in case of absence. Internal and external installation options available. Detecting range: 40 to 118 in. (1 to 3 m).

Compatible with series: 1200 / 1300 / 1400 / 1500 /

1650 / 1690

RANGE OF PRODUCTS \_

Integrated Motion Sensor **30 sec** Integrated Motion Sensor **4 min.** 

NOTE: Cannot be used with a dimmable driver.

Remote Motion Sensor **30 sec.**Remote Motion Sensor **4 min** 