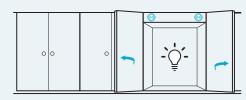

### SLIM DOOR SWITCH

Sensors that are easy to install and even easier to use!

With the Slim Door Switch the light switch on when you open a door and the light switch off when you close it. When the target object is in the detecting range, the light switches off, when there is no object in the detecting range, the light switches on.

Detecting range: 2 to 4 in. (5 to 10 cm). Maximum load: 36W@12V / 72W@24V

RANGE OF PRODUCTS

Slim door sensor switch

Dimensions: L: 1.75" x W: 1" x T: 0.3"

NOTE: Cannot be used with a dimmable driver.