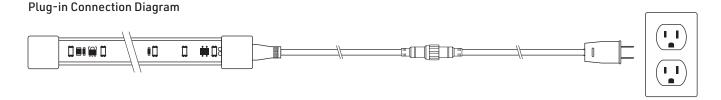

UP TO 164 LINEAR FT

Let your creativity run free!





DRIVERS?



36

24 ft







510

509

## L<u>UMEN</u> Iruss

| Client:  | Project : |       |
|----------|-----------|-------|
|          | _         |       |
| Order #: | Qty:      | Date: |
|          |           |       |



#### CERTIFICATIONS



#### FEATURES

- LumenTruss Driverless technology.
- Plug-in and hardwire versions.
- Direct line voltage.
- Constant current IC providing uniform intensity over the entire run.
- Uses North American power plug with built-in fuse.
- Order in lenghts of 1 FT.
- 164 FT maximum run.

- Ultra high lumen output.
- Architectural grade.
- PVC coating (not recommended for direct sunlight).
- 3 year warranty.
- LED type: 3056
- NOTICE: Do not cut AC plug.



#### PLUG-IN AND HARDWIRE VERSIONS



#### Hardwire Connection Diagram

With the NEW revolutionary hardwire connection with built-in fuse! Exclusive to LumenTruss.





#### **DIMENSIONS & INSTALLATION**



Please note that although the Luxline is considered a dimmable LED product, it does have limitations that you must consider when planning your layout and making your purchase. First, for a pulsating free operation, the Luxline needs to be on an isolated electrical circuit. Not all dimmers are compatible with this product. ELV dimmers are the best adapted to this product. We have a list of tested dimmers available on our website and Technical sheets. This is not an exclusive list, but we cannot guaranty other dimmer not listed will operate at the same level of efficiency. Although the Luxline product can be delivered to a