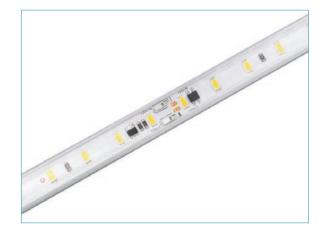

#### FEATURES

- LumenTruss Driverless technology.
- Plug-in and hardwire versions.
- Direct line voltage.
- Constant current IC providing uniform intensity over the entire run.
- Uses North American power plug with built-in fuse.
- Order in lenghts of 1 FT.
- 164 FT maximum run.

- Ultra high lumen output.
- Architectural grade.
- PVC coating (not recommended for direct sunlight).
- 3 year warranty.
- LED type: 3056
- NOTICE: Do not cut AC plug.