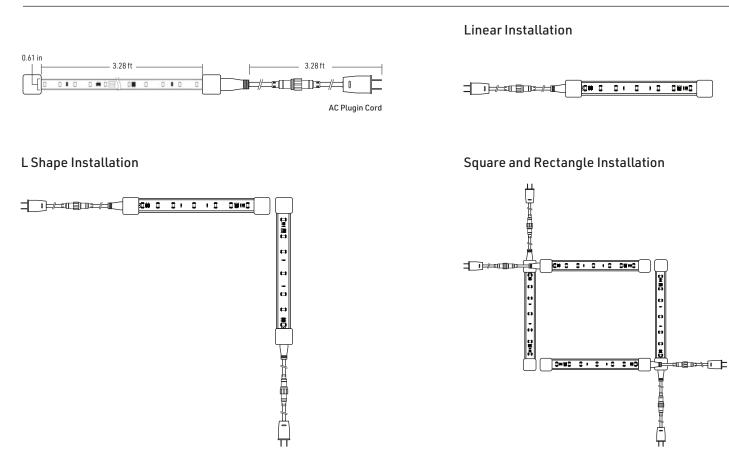

#### **DIMENSIONS & INSTALLATION**

Please note that although the Luxline is considered a dimmable LED product, it does have limitations that you must consider when planning your layout and making your purchase. First, for a pulsating free operation, the Luxline needs to be on an isolated electrical circuit. Not all dimmers are compatible with this product. ELV dimmers are the best adapted to this product. We have a list of tested dimmers available on our website and Technical sheets. This is not an exclusive list, but we cannot guaranty other dimmer not listed will operate at the same level of efficiency. Although the Luxline product can be delivered to a maximum length of 50 meters (164 ft), it must be noted that the total wattage exceed almost all EVL dimmers currently on the market. When choosing a dimmer, it will have different wattage ration according to the light source used. This product falls under the LED rating, and the length of the Luxline must be taken in consideration according to the dimmer desired to be used.