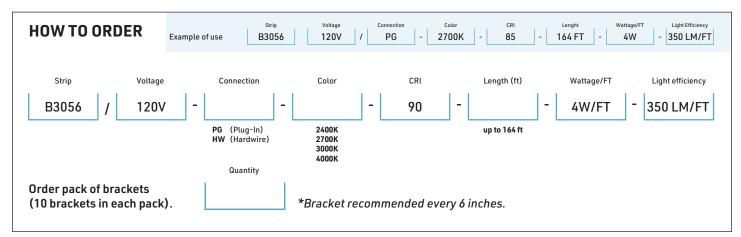

#### FEATURES

- LumenTruss Driverless technology.
- Plug-in and hardwire versions.
- Direct line voltage.
- Constant current IC providing uniform intensity over the entire run.
- Uses North American power plug with built-in fuse.
- Order in lenghts of 1 FT.
- 164 FT maximum run.

- Ultra high lumen output.
- Architectural grade.
- PVC coating (not recommended for direct sunlight).
- 3 year warranty.
- LED type: 3056
- NOTICE: Do not cut AC plug.