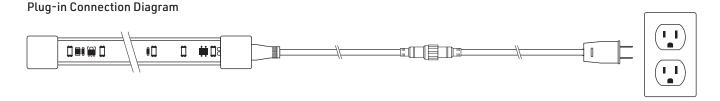

OGY UP TO 164 LINEAR FT

Let your creativity run free!







DUR

DRIVERS?









510

509

## L<u>UMEN</u> Iruss

| Client:  | Project : |       |
|----------|-----------|-------|
|          |           |       |
| Order #: | Qty:      | Date: |
|          |           |       |



#### CERTIFICATIONS



#### FEATURES

- LumenTruss Driverless technology.
- Plug-in and hardwire versions.
- Direct line voltage.
- Constant current IC providing uniform intensity over the entire run.
- Uses North American power plug with built-in fuse.
- Order in lenghts of 1 FT.
- 164 FT maximum run.

- Ultra high lumen output.
- -Architectural grade.
- PVC coating (not recommended for direct sunlight).
- 3 year warranty.
- LED type: 3056
- NOTICE: Do not cut AC plug.



#### PLUG-IN AND HARDWIRE VERSIONS



#### Hardwire Connection Diagram

With the NEW revolutionary hardwire connection with built-in fuse! Exclusive to LumenTruss.





#### **DIMENSIONS & INSTALLATION**



Please note that although the Luxline is considered a dimmable LED product, it does have limitations that you must consider when planning your layout and making your purchase. First, for a pulsating free operation, the Luxline needs to be on an isolated electrical circuit. Not all dimmers are compatible with this product. ELV dimmers are the best adapted to this product. We have a list of tested dimmers available on our website and Technical sheets. This is not an exclusive list, but we cannot guaranty other dimmer not listed will operate at the same level of efficiency. Although the Luxline product can be delivered to a