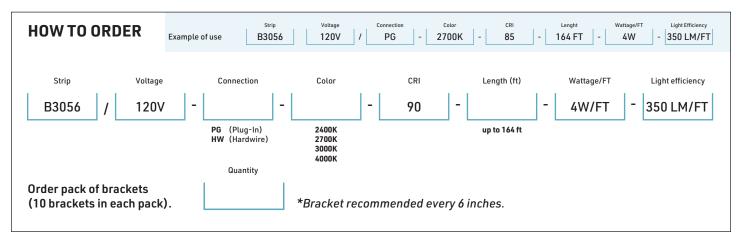

#### FEATURES

- LumenTruss Driverless technology.
- Plug-in and hardwire versions.
- Direct line voltage.
- Constant current IC providing uniform intensity over the entire run.
- Uses North American power plug with built-in fuse.
- Order in lenghts of 1 FT.
- 164 FT maximum run.