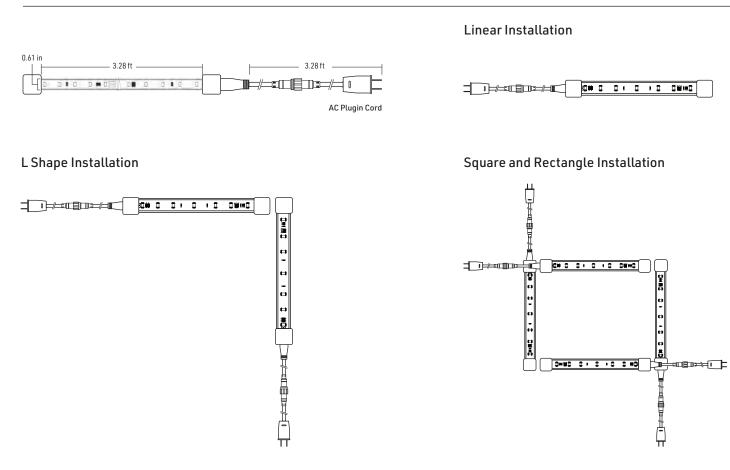

#### **DIMENSIONS & INSTALLATION**

Please note that although the Luxline is considered a dimmable LED product, it does have limitations that you must consider when planning your layout and making your purchase. First, for a pulsating free operation, the Luxline needs to be on an isolated electrical circuit. Not all dimmers are compatible with this product. ELV dimmers are the best adapted to this product. We have a list of tested dimmers available on our website and Technical sheets. This is not an exclusive list, but we cannot guaranty other dimmer not listed will operate at the same level of efficiency. Although the Luxline product can be delivered to a maximum length of 50 meters (164 ft), it must be noted that the total wattage exceed almost all EVL dimmers currently on the market. When choosing a dimmer, it will have different wattage ration according to the light source used. This product falls under the LED rating, and the length of the Luxline must be taken in consideration according to the dimmer desired to be used.