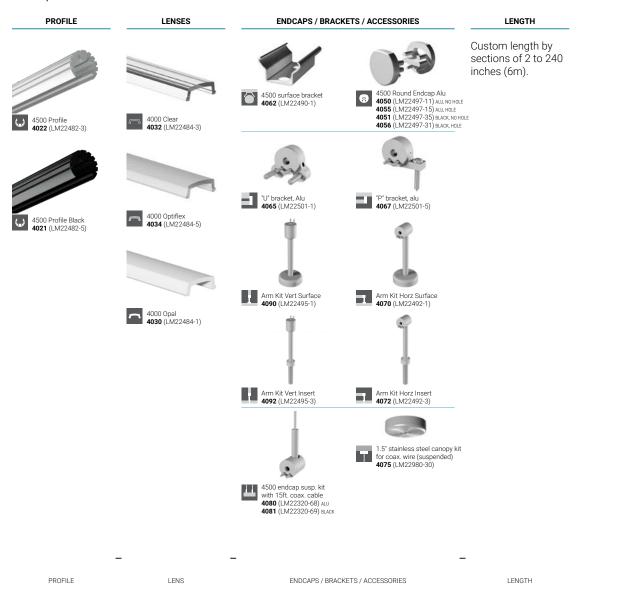

### Components and accessories

Features

- Ultra-compact size with a diameter of only 16mm (5/8in).
- All of the 4500 brackets allow adjusting lighting direction along the axis as desired.
- Designed to give a uniform light without hot spots with an opal lens and a strip of 120 LEDs per meter or more.
- Custom length by sections of 2 to 240 inches (6m).
- Designed to meet North American woodworking standards.
- Made of ALCOA 6063-T5 aluminum alloy increasing heat dissipation.
- · Its use increases the lifetime of your LED strip.
- · Compatible with multiple installation accessories.