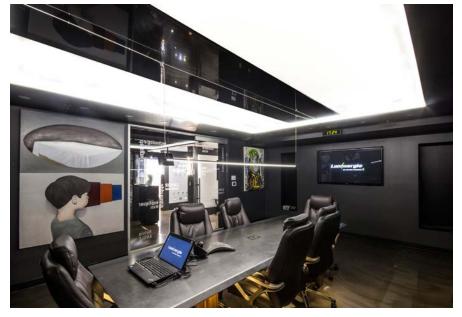

A well cherished secret that we just have to brag about. Meet our magic wand! The 4500 is a slim but extremely versatile display solution. With its **ultra-compact size** and its **complete freedom of lighting direction**, and accepting most LED strips<sup>1</sup>, you will find many ways to install it with its wide variety of accessories.