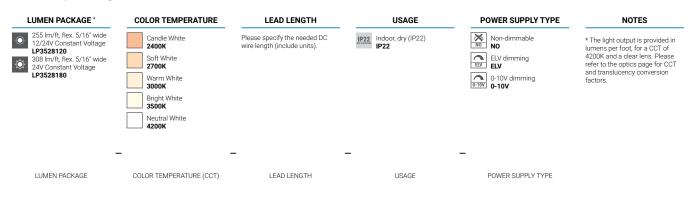

s.

Features

- Ultra-compact size with a diameter of only 16mm (5/8in).
- All of the 4500 brackets allow adjusting lighting direction along the axis as desired.
- Designed to give a uniform light without hot spots with an opal lens and a strip of 120 LEDs per meter or more.
- Custom length by sections of 2 to 240 inches (6m).
- Designed to meet North American woodworking standards.
- Made of ALCOA 6063-T5 aluminum alloy increasing heat dissipation.
- · Its use increases the lifetime of your LED strip.
- · Compatible with multiple installation accessories.

### Options



### LED strip compatibility

Compatible with LED strips up to **10mm** wide.

### Linear weight

0.147 lbs/ft, 0.218 kg/m









30

# 4500 Profile

### Components and accessories

## 4000 Series



#### Lumen package







Notes