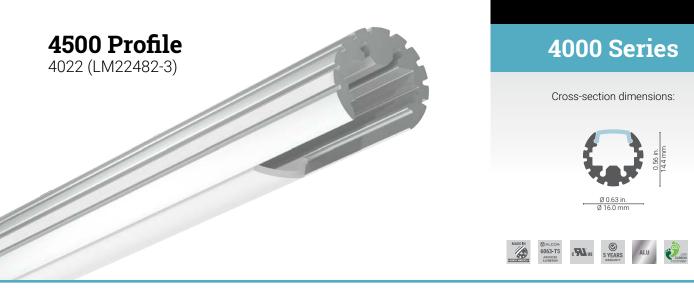

A well cherished secret that we just have to brag about. Meet our magic wand! The 4500 is a slim but extremely versatile display solution. With its **ultra-compact size** and its **complete freedom of lighting direction**, and accepting most LED strips<sup>1</sup>, you will find many ways to install it with its wide variety of accessories.

Features

- Ultra-compact size with a diameter of only 16mm (5/8in).
- All of the 4500 brackets allow adjusting lighting direction along the axis as desired.
- Designed to give a uniform light without hot spots with an opal lens and a strip of 120 LEDs per meter or more.
- Custom length by sections of 2 to 240 inches (6m).
- Designed to meet North American woodworking standards.
- Made of ALCOA 6063-T5 aluminum alloy increasing heat dissipation.
- · Its use increases the lifetime of your LED strip.
- · Compatible with multiple installation accessories.

### LED strip compatibility

Compatible with LED strips up to **10mm** wide.

### Linear weight

0.147 lbs/ft, 0.218 kg/m

30

# 4500 Profile

## 4000 Series