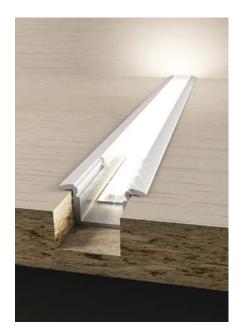

### 5000 Series

Cross-section dimensions:

Here is a **compact recessed** profile allowing you to make the light source and the LED invisible. The edges on each side of this extrusion allow a recessed installation, giving it style with a discreet and neat appearance.

#### **Features**

- Designed to give a uniform light without hot spots with an opal lens and a strip of 120 LEDs per meter or more.
- Designed for a snug fit in a 5/8-inch (16mm) wide, 3/8-inch (10mm) deep recess.
- Custom length by sections of 96 inches (2.44m).
- Designed to meet North American woodworking standards.
- Made of ALCOA 6063-T5 aluminum alloy increasing heat dissipation.
- · Its use increases the lifetime of your LED strip.
- · Compatible with multiple installation accessories.