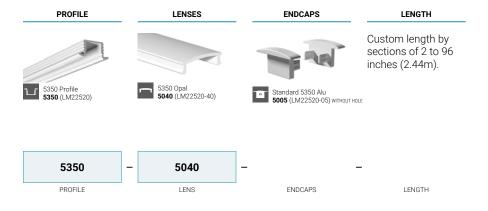

## 5350 Profile

### Components and accessories

### 5000 Series

Cross-section dimensions:

Here is a **compact recessed** profile allowing you to make the light source and the LED invisible. The edges on each side of this extrusion allow a recessed installation, giving it style with a discreet and neat appearance.

#### **Features**

- Designed to give a uniform light without hot spots with an opal lens and a strip of 120 LEDs per meter or more.
- Designed for a snug fit in a 5/8-inch (16mm) wide, 3/8-inch (10mm) deep recess.
- Custom length by sections of 96 inches (2.44m).
- Designed to meet North American woodworking standards.
- Made of ALCOA 6063-T5 aluminum alloy increasing heat dissipation.
- · Its use increases the lifetime of your LED strip.
- · Compatible with multiple installation accessories.

### **Options**

Compatible with LED strips up to **10mm** wide.

### Linear weight

0.110 lbs/ft, 0.164 kg/m (without lens)