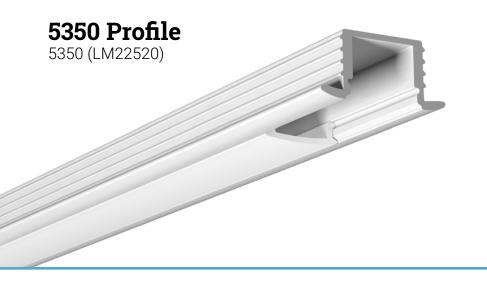

### 5000 Series

Cross-section dimensions:















Here is a **compact recessed** profile allowing you to make the light source and the LED invisible. The edges on each side of this extrusion allow a recessed installation, giving it style with a discreet and neat appearance.

#### **Features**

- Designed to give a uniform light without hot spots with an opal lens and a strip of 120 LEDs per meter or more.
- Designed for a snug fit in a 5/8-inch (16mm) wide, 3/8-inch (10mm) deep recess.
- Custom length by sections of 96 inches (2.44m).
- Designed to meet North American woodworking standards.
- Made of ALCOA 6063-T5 aluminum alloy increasing heat dissipation.
- · Its use increases the lifetime of your LED strip.
- · Compatible with multiple installation accessories.

### **Options*