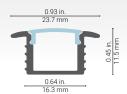

### 5000 Series

Cross-section dimensions:

Here is a **compact recessed** profile allowing you to make the light source and the LED invisible. The edges on each side of this extrusion allow a recessed installation, giving it style with a discreet and neat appearance.

### **Options**

Compatible with LED strips up to **10mm** wide.

### Linear weight

0.110 lbs/ft, 0.164 kg/m (without lens)