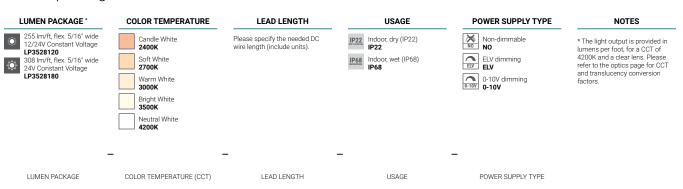

a recessed installation, giving it style with a discreet and neat appearance.

#### **Features**

- Designed to give a uniform light without hot spots with an opal lens and a strip of 120 LEDs per meter or more.
- Designed for a snug fit in a 5/8-inch (16mm) wide, 3/8-inch (10mm) deep recess.
- Custom length by sections of 96 inches (2.44m).
- Designed to meet North American woodworking standards.
- Made of ALCOA 6063-T5 aluminum alloy increasing heat dissipation.
- · Its use increases the lifetime of your LED strip.
- · Compatible with multiple installation accessories.

### **Options**







Compatible with LED strips up to **10mm** wide.

### Linear weight

0.110 lbs/ft, 0.164 kg/m (without lens)





# 5000 Series

## 5350 Profile

### Components and accessories



### Lumen package



# Notes