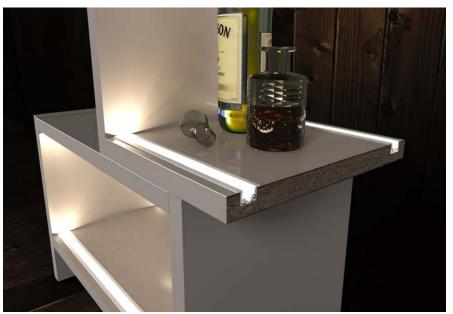

### 5000 Series

Cross-section dimensions:

The 5450 is a **compact recessed LED lighting profile** for cabinetry and other wood furnishing projects, directing the light beam at a **25-degree angle** from the normal, which allows you to light the cabinet contents from the edge.