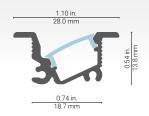

### 5000 Series

Cross-section dimensions:

The 5450 is a **compact recessed LED lighting profile** for cabinetry and other wood furnishing projects, directing the light beam at a **25-degree angle** from the normal, which allows you to light the cabinet contents from the edge.

#### **Features**

- Recessed installation inside a 3/4-inch (19mm) wide and 1/2-inch (13mm) deep recess.
- · Custom length by sections of 96 inches (2.44m).
- Designed to meet North American woodworking standards.
- Made of ALCOA 6063-T5 aluminum alloy increasing heat dissipation.
- · Its use increases the lifetime of your LED strip.