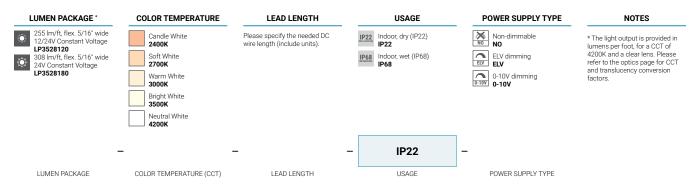

act recessed LED lighting profile** for cabinetry and other wood furnishing projects, directing the light beam at a **25-degree angle** from the normal, which allows you to light the cabinet contents from the edge.

#### **Features**

- Recessed installation inside a 3/4-inch (19mm) wide and 1/2-inch (13mm) deep recess.
- · Custom length by sections of 96 inches (2.44m).
- Designed to meet North American woodworking standards.
- Made of ALCOA 6063-T5 aluminum alloy increasing heat dissipation.
- · Its use increases the lifetime of your LED strip.

### **Options**







### LED strip compatibility

Compatible with LED strips up to 10mm wide.

### Linear weight

0.163 lbs/ft, 0.242 kg/m (without lens)





# 5000 Series

## 5450 Profile

### Components and accessories



### Lumen package



# Notes