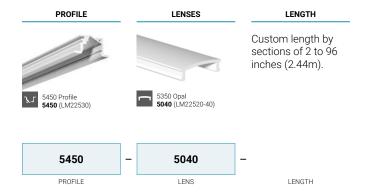

### Components and accessories

#### **Features**

- Recessed installation inside a 3/4-inch (19mm) wide and 1/2-inch (13mm) deep recess.
- · Custom length by sections of 96 inches (2.44m).
- Designed to meet North American woodworking standards.
- Made of ALCOA 6063-T5 aluminum alloy increasing heat dissipation.
- · Its use increases the lifetime of your LED strip.