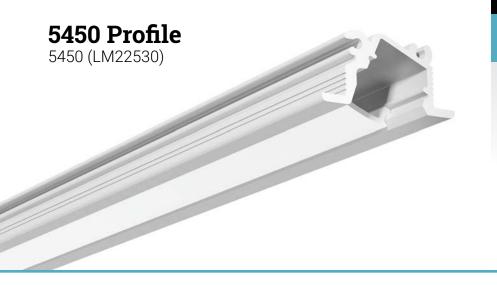

# 5000 Series

## 5450 Profile

### 5000 Series

Cross-section dimensions:

The 5450 is a **compact recessed LED lighting profile** for cabinetry and other wood furnishing projects, directing the light beam at a **25-degree angle** from the normal, which allows you to light the cabinet contents from the edge.