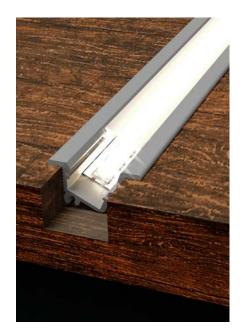

### 5000 Series

Cross-section dimensions:

The 5450 is a **compact recessed LED lighting profile** for cabinetry and other wood furnishing projects, directing the light beam at a **25-degree angle** from the normal, which allows you to light the cabinet contents from the edge.

#### **Features**

- Recessed installation inside a 3/4-inch (19mm) wide and 1/2-inch (13mm) deep recess.
- · Custom length by sections of 96 inches (2.44m).
- Designed to meet North American woodworking standards.
- Made of ALCOA 6063-T5 aluminum alloy increasing heat dissipation.
- · Its use increases the lifetime of your LED strip.