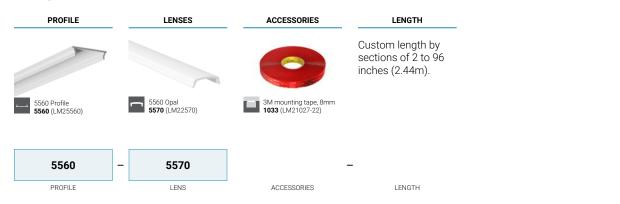

# 5560 Profile

Components and accessories

The 5560 profile allows integrating linear LED lighting on **curved or uneven surfaces**. Its low profile (1/5" including lens), and a thickness of less than 1/32" (0.75mm), allows for **effort-less bending and installation** using plain mounting tape or screws. The opal lens will provide a diffused light effect without harsh dots.

#### Features

- Custom length by sections of 96 inches (2.44m).
- Thin, lightweight and flexible, can be easily bent over curved or uneven surfaces.
- Can be installed using adhesives/mounting tape or screws.
- Designed to meet North American woodworking standards.
- Made of ALCOA 6063-T5 aluminum alloy, increasing heat dissipation and the lifetime of your LED strip.

## LED strip compatibility

Compatible with LED strips up to **12mm** wide.

## Linear weight

0.033 lbs/ft, 0.049 kg/m (without lens)

38