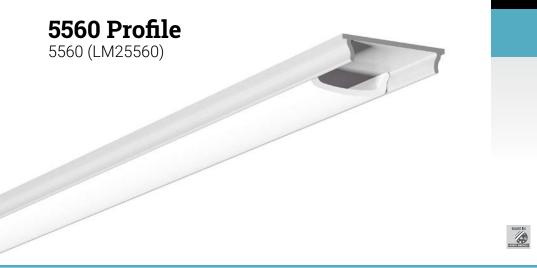

The 5560 profile allows integrating linear LED lighting on **curved or uneven surfaces**. Its low profile (1/5" including lens), and a thickness of less than 1/32" (0.75mm), allows for **effort-less bending and installation** using plain mounting tape or screws. The opal lens will provide a diffused light effect without harsh dots.

#### Features

- Custom length by sections of 96 inches (2.44m).
- Thin, lightweight and flexible, can be easily bent over curved or uneven surfaces.
- Can be installed using adhesives/mounting tape or screws.
- Designed to meet North American woodworking standards.
- Made of ALCOA 6063-T5 aluminum alloy, increasing heat dissipation and the lifetime of your LED strip.