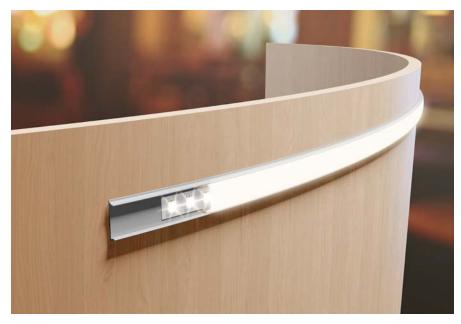

The 5560 profile allows integrating linear LED lighting on **curved or uneven surfaces**. Its low profile (1/5" including lens), and a thickness of less than 1/32" (0.75mm), allows for **effort-less bending and installation** using plain mounting tape or screws. The opal lens will provide a diffused light effect without harsh dots.

#### Features

- Custom length by sections of 96 inches (2.44m).
- Thin, lightweight and flexible, can be easily bent over curved or uneven surfaces.
- Can be installed using adhesives/mounting tape or screws.
- Designed to meet North American woodworking standards.
- Made of ALCOA 6063-T5 aluminum alloy, increasing heat dissipation and the lifetime of your LED strip.