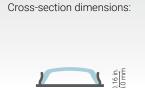

The 5560 profile allows integrating linear LED lighting on **curved or uneven surfaces**. Its low profile (1/5" including lens), and a thickness of less than 1/32" (0.75mm), allows for **effort-less bending and installation** using plain mounting tape or screws. The opal lens will provide a diffused light effect without harsh dots.

#### Features

- Custom length by sections of 96 inches (2.44m).
- Thin, lightweight and flexible, can be easily bent over curved or uneven surfaces.
- Can be installed using adhesives/mounting tape or screws.
- Designed to meet North American woodworking standards.
- Made of ALCOA 6063-T5 aluminum alloy, increasing heat dissipation and the lifetime of your LED strip.