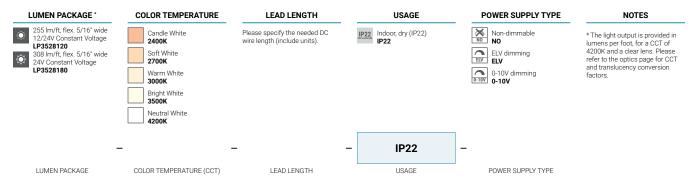

effort-less bending and installation** using plain mounting tape or screws. The opal lens will provide a diffused light effect without harsh dots.

#### Features

- Custom length by sections of 96 inches (2.44m).
- Thin, lightweight and flexible, can be easily bent over curved or uneven surfaces.
- Can be installed using adhesives/mounting tape or screws.
- Designed to meet North American woodworking standards.
- Made of ALCOA 6063-T5 aluminum alloy, increasing heat dissipation and the lifetime of your LED strip.

# 5000 Series



0.71 in 18.0 mr



### Options



## LED strip compatibility

Compatible with LED strips up to **12mm** wide.

## Linear weight

0.033 lbs/ft, 0.049 kg/m (without lens)





38

# 5560 Profile

Components and accessories

# **5000 Series**



#### Lumen package





Notes