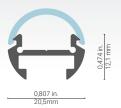

### 6000 Series

Dimensional drawing

**Style and elegance in a compact format!** The 6500 model is designed to accommodate a single lens in a very distinguished manner. It is designed to provide a thin tubular suspended lamp with a wide lighting angle.

#### **Features**

- Designed to give a uniform light without hot spots with an opal lens and a strip of 120 LEDs per meter or more.
- Compact aluminum profile of 20.5mm in diameter (with lens).
- · Ideal for suspended lights.
- · Custom length by sections of 2 to 240 inches (6m).
- Designed to meet North-American woodworking standards.
- Made of ALCOA 6063 T-5 aluminum alloy increasing heat dissipation.
- Its use increases the lifetime of your LED strip.
- Compatible with several installation accessories.