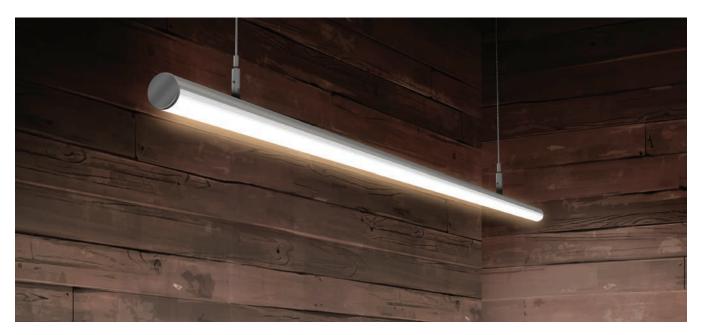

### 6000 Series

Dimensional drawing

**Style and elegance in a compact format!** The 6500 model is designed to accommodate a single lens in a very distinguished manner. It is designed to provide a thin tubular suspended lamp with a wide lighting angle.

#### **Features**

- Designed to give a uniform light without hot spots with an opal lens and a strip of 120 LEDs per meter or more.
- Compact aluminum profile of 20.5mm in diameter (with lens).
- · Ideal for suspended lights.
- · Custom length by sections of 2 to 240 inches (6m).
- Designed to meet North-American woodworking standards.
- Made of ALCOA 6063 T-5 aluminum alloy increasing heat dissipation.
- Its use increases the lifetime of your LED strip.
- Compatible with several installation accessories.