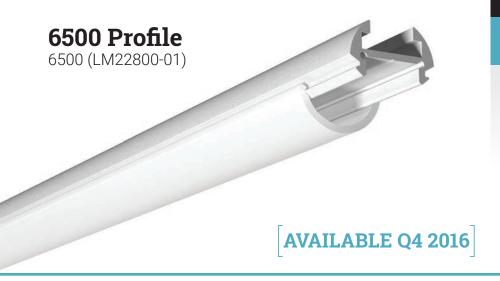

### 6000 Series

Dimensional drawing

**Style and elegance in a compact format!** The 6500 model is designed to accommodate a single lens in a very distinguished manner. It is designed to provide a thin tubular suspended lamp with a wide lighting angle.

#### **Features**

- Designed to give a uniform light without hot spots with an opal lens and a strip of 120 LEDs per meter or more.
- Compact aluminum profile of 20.5mm in diameter (with lens).
- · Ideal for suspended lights.
- · Custom length by sections of 2 to 240 inches (6m).
- Designed to meet North-American woodworking standards.
- Made of ALCOA 6063 T-5 aluminum alloy increasing heat dissipation.
- Its use increases the lifetime of your LED strip.
- Compatible with several installation accessories.