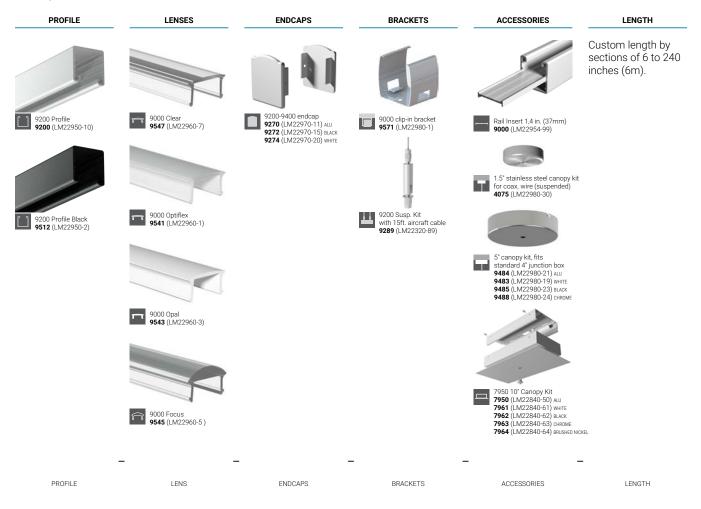

063-T5 aluminum alloy increases heat dissipation, for an extended lifetime of the LED source, and is suitable for outdoor installation.
- · Custom length by sections of 2 to 240 inches (6m).
- 4 position slots for the LED heatsink insert for setting the needed beam angle.
- Accepts multiple or oversized LED sources on a 33mm (1.25in) wide area, for extra power. Has 3 application guides for 10mm (3/8-inch) wide LED strips.
- Designed to give a uniform light without hot spots when using an opal lens and a strip of 72 LEDs per meter or more.

### Options



## LED strip compatibility

Compatible with LED strips and PCBs up to **33mm** wide.

## Linear weight

0.558 lbs/ft, 0.831 kg/m (without lens or insert)







58

# 9200 Profile (LUXSTRUT)

### Components and accessories

# 9000 Series



#### Lumen package

| LUMEN PACKAGE *<br>255 Im/ft, flex. 5/16' wide<br>12/24V Constant Voltage<br>LP3828120<br>308 Im/ft, flex. 5/16' wide<br>24V Constant Voltage<br>LP3528180<br>462 Im/ft, flex. 9/16' wide<br>24V Constant Voltage<br>LP3528240<br>Mice Science Sci | COLOR TEMPERATURE Candle White Candle White 2700K Warm White 3000K Bright White 3500K Neutral White 4200K | LEAD LENGTH<br>Please specify the needed DC<br>wire length (include units). | USAGE<br>IP22 Indoor, dry (IP22)<br>IP22<br>IP63 Indoor, wet (IP68)<br>IP68<br>Outdoor, weatherproof<br>(IP68, NMWU, UV-resistant)<br>IP68+ | POWER SUPPLY TYPE<br>Non-dimmable<br>NO<br>ELV dimming<br>ELV<br>0-10V dimming<br>0-10V | NOTES<br>* The light output is provided in<br>lumens per foot, for a CCT of<br>4200K and a clear lens. Please<br>