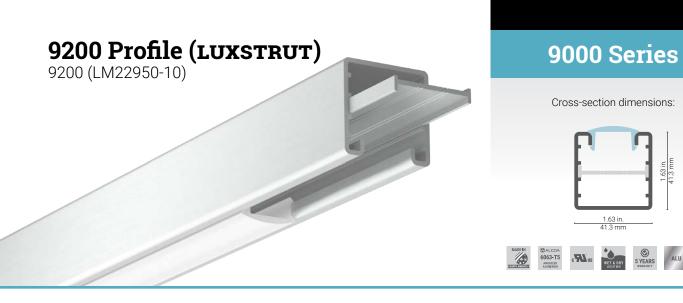

# 9200 Profile (LUXSTRUT)

# 9000 Series

The **9200** is our entry-level profile in the 9000 Series, designed for **surface mounted**, oversized linear lighting. It features a large surface area to install **multiple or oversized LED sources** for high output lighting, onto a heatsink inserted in one of several available slots, which in turn allows setting the needed beam angle. Its rugged construction makes the 9200 fit for **commercial and industrial applications**.

### Features

- The ALCOA 6063-T5 aluminum alloy increases heat dissipation, for an extended lifetime of the LED source, and is suitable for outdoor installation.
- · Custom length by sections of 2 to 240 inches (6m).
- 4 position slots for the LED heatsink insert for setting the needed beam angle.
- Accepts multiple or oversized LED sources on a 33mm (1.25in) wide area, for extra power. Has 3 application guides for 10mm (3/8-inch) wide LED strips.
- Designed to give a uniform light without hot spots when using an opal lens and a strip of 72 LEDs per meter or more.

## LED strip compatibility

Compatible with LED strips and PCBs up to **33mm** wide.

## Linear weight

0.558 lbs/ft, 0.831 kg/m (without lens or insert)

58