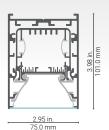

#### **Features**

- 3 inches wide by 4 inches high.
- Custom length by sections of 12 to 96 inches (8 feet, 2.4m). Using connectors allows for longer lengths or assemblies with corners.
- Made of ALCOA 6063-T5 aluminum alloy for superior heat dissipation and LED longevity.
- · Anodized aluminum, black, or custom finishing.
- The Optiflex (frosted) lens, combined with the distance from the LED source to the lens, allows for a dot-free light appearance.
- Toolless enclosure assembly using rubber splines and strong magnetic endcaps.
- Power supplies and connections are enclosed in an inner profile with wire covers.
- Powerful lighting, convenient for work and commercial spaces.