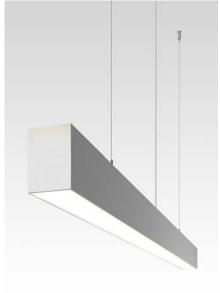

## 9000 Series

Cross-section dimensions:

The **STUD** is a robust, powerful, and minimalistic suspended linear luminaire system. The 9850 version provides **down lighting**. It features a proprietary **high-power LED source with reflectors** so you can enjoy every single emitted lumen. Its frosted flat lens will diffuse light evenly, corner to corner, without dots, in a 180-degree beam. The **internal power supplies** are enclosed in an inner housing for extra protection. A secure **toolless assembly** eliminates all hardware clutter, for a clean style.

#### **Features**

- 3 inches wide by 4 inches high.
- Custom length by sections of 12 to 96 inches (8 feet, 2.4m). Using connectors allows for longer lengths or assemblies with corners.
- Made of ALCOA 6063-T5 aluminum alloy for superior heat dissipation and LED longevity.
- · Anodized aluminum, black, or custom finishing.
- The Optiflex (frosted) lens, combined with the distance from the LED source to the lens, allows for a dot-free light appearance.
- Toolless enclosure assembly using rubber splines and strong magnetic endcaps.
- Power supplies and connections are enclosed in an inner profile with wire covers.
- Powerful lighting, convenient for work and commercial spaces.