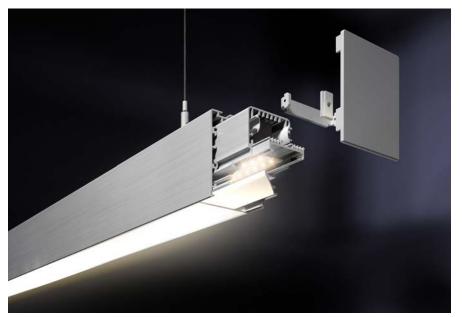

## 9000 Series

Cross-section dimensions:

The **STUD** is a robust, powerful, and minimalistic suspended linear luminaire system. The 9850 version provides **down lighting**. It features a proprietary **high-power LED source with reflectors** so you can enjoy every single emitted lumen. Its frosted flat lens will diffuse light evenly, corner to corner, without dots, in a 180-degree beam. The **internal power supplies** are enclosed in an inner housing for extra protection. A secure **toolless assembly** eliminates all hardware clutter, for a clean style.

# 9850 Profile (STUD)

Components and accessories