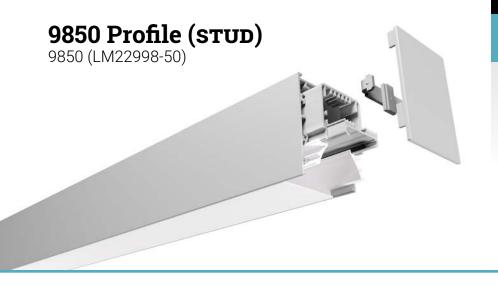

## 9000 Series

Cross-section dimensions:

The **STUD** is a robust, powerful, and minimalistic suspended linear luminaire system. The 9850 version provides **down lighting**. It features a proprietary **high-power LED source with reflectors** so you can enjoy every single emitted lumen. Its frosted flat lens will diffuse light evenly, corner to corner, without dots, in a 180-degree beam. The **internal power supplies** are enclosed in an inner housing for extra protection. A secure **toolless assembly** eliminates all hardware clutter, for a clean style.

#### **Features**

- 3 inches wide by 4 inches high.
- Custom length by sections of 12 to 96 inches (8 feet, 2.4m). Using connectors allows for longer lengths or assemblies with corners.
- Made of ALCOA 6063-T5 aluminum alloy for superior heat dissipation and LED longevity.
- · Anodized aluminum, black, or custom finishing.
- The Optiflex (frosted) lens, combined with the distance from the LED source to the lens, allows for a dot-free light appearance.
- Toolless enclosure assembly using rubber splines and strong magnetic endcaps.
- Power supplies and connections are enclosed in an inner profile with wire covers.
- Powerful lighting, convenient for work and commercial spaces.

# 9850 Profile (STUD)

Components and accessories