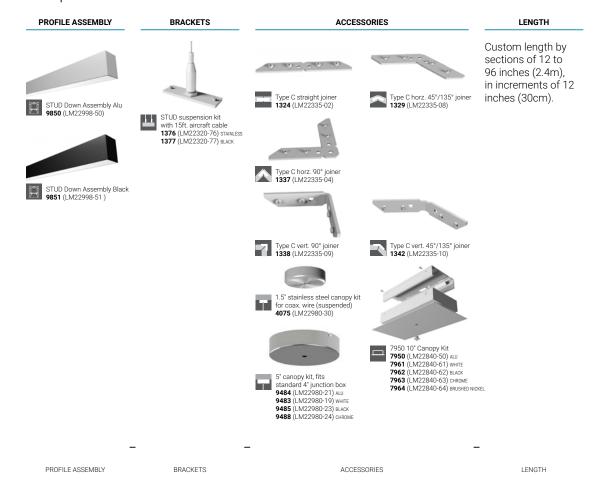

# 9850 Profile (STUD)

Components and accessories

#### **Features**

- 3 inches wide by 4 inches high.
- Custom length by sections of 12 to 96 inches (8 feet, 2.4m). Using connectors allows for longer lengths or assemblies with corners.
- Made of ALCOA 6063-T5 aluminum alloy for superior heat dissipation and LED longevity.
- · Anodized aluminum, black, or custom finishing.
- The Optiflex (frosted) lens, combined with the distance from the LED source to the lens, allows for a dot-free light appearance.
- Toolless enclosure assembly using rubber splines and strong magnetic endcaps.
- Power supplies and connections are enclosed in an inner profile with wire covers.
- Powerful lighting, convenient for work and commercial spaces.