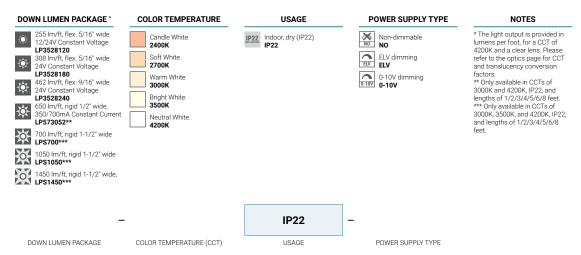

### Lumen package

### LED strip compatibility

The 9850/9855 system (STUD) is designed for use with proprietary rigid 1.5in wide LED PCBs which are 12in (30cm) or 24in (60cm) long. Multiple standard LED strips can be installed instead of the high-power rigid PCBs, up to a total width of **36mm**.