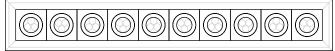

**BLAZE 10:** 27.5 × 4.1 in (698 × 105 mm)

**BLAZE 5:** 14.5 × 4.1 in (368 × 105 mm) Hole: 13.5 × 3.1 in