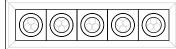

**BLAZE 10:** 27.5 × 4.1 in (698 × 105 mm)

**BLAZE 5:** 14.5 × 4.1 in (368 × 105 mm) Hole: 13.5 × 3.1 in