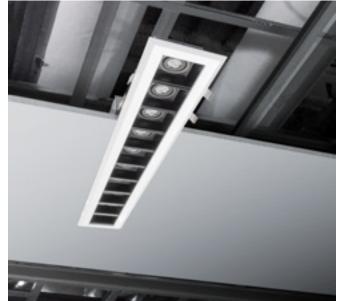

# BLAZE Recessed swivel spotlight bar

# Luminaires

Cross-section dimensions:

The **BLAZE** is a modular recessed lighting system composed of **multiple swiveling spotlights**. Each spotlight can swivel up to 30 degrees and rotate 360 degrees, allowing for a **precise lighting control**. The recessed enclosure, with a rugged build in anodized aluminum and 12-gauge steel, also houses the power supplies. Spring brackets make installation a breeze. An excellent solution for retail spaces, showrooms, galleries, due to its small footprint, modern design, and sensible finishing.

### **Features**

- Recessed luminaire comprised of 5 or 10 individually swiveling LED lights, each with 30° beam, 2W power, 160 lumen output, and CRI>80.
- 3/4-inch flanges provide generous clearance for a perfectly aligned, easy and secure installation in suspended/plasterboard ceilings and walls via spring brackets.
- Rugged build in 6063-T5 aluminum and 12-gauge steel with a low (1/4-inch) surface offset.
- Includes seismic safety braided metal cable with loop, and power supply in junction box.
- · Can be installed in direct contact with insulation.
- · Available in white trim and and black interior finish, 120VAC input, dimming.