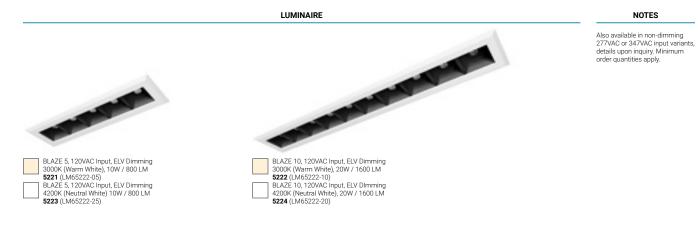

### **Features**

- Recessed luminaire comprised of 5 or 10 individually swiveling LED lights, each with 30° beam, 2W power, 160 lumen output, and CRI>80.
- 3/4-inch flanges provide generous clearance for a perfectly aligned, easy and secure installation in suspended/plasterboard ceilings and walls via spring brackets.
- Rugged build in 6063-T5 aluminum and 12-gauge steel with a low (1/4-inch) surface offset.
- Includes seismic safety braided metal cable with loop, and power supply in junction box.
- · Can be installed in direct contact with insulation.
- · Available in white trim and and black interior finish, 120VAC input, dimming.

# Luminaires

LUMINAIRE