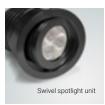

# Luminaires

Cross-section dimensions:

The **BLAZE** is a modular recessed lighting system composed of **multiple swiveling spotlights**. Each spotlight can swivel up to 30 degrees and rotate 360 degrees, allowing for a **precise lighting control**. The recessed enclosure, with a rugged build in anodized aluminum and 12-gauge steel, also houses the power supplies. Spring brackets make installation a breeze. An excellent solution for retail spaces, showrooms, galleries, due to its small footprint, modern design, and sensible finishing.

### **Features**

- Recessed luminaire comprised of 5 or 10 individually swiveling LED lights, each with 30° beam, 2W power, 160 lumen output, and CRI>80.
- 3/4-inch flanges provide generous clearance for a perfectly aligned, easy and secure installation in suspended/plasterboard ceilings and walls via spring brackets.
- Rugged build in 6063-T5 aluminum and 12-gauge steel with a low (1/4-inch) surface offset.
- Includes seismic safety braided metal cable with loop, and power supply in junction box.
- · Can be installed in direct contact with insulation.
- · Available in white trim and and black interior finish, 120VAC input, dimming.