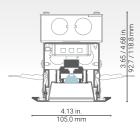

# Luminaires

Cross-section dimensions:

The **BLAZE** is a modular recessed lighting system composed of **multiple swiveling spotlights**. Each spotlight can swivel up to 30 degrees and rotate 360 degrees, allowing for a **precise lighting control**. The recessed enclosure, with a rugged build in anodized aluminum and 12-gauge steel, also houses the power supplies. Spring brackets make installation a breeze. An excellent solution for retail spaces, showrooms, galleries, due to its small footprint, modern design, and sensible finishing.

**BLAZE 10:** 27.5 × 4.1 in (698 × 105 mm)

**BLAZE 5:** 14.5 × 4.1 in (368 × 105 mm) Hole: 13.5 × 3.1 in