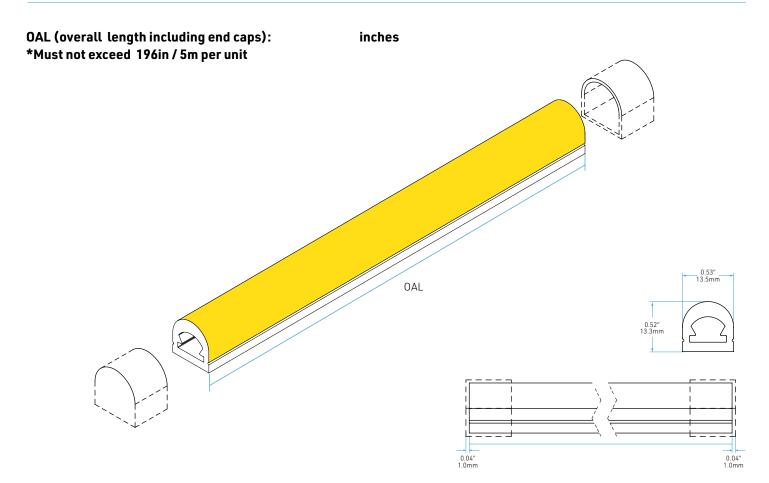

### **DIMENSIONS**

Company: Project: Reference Type:

Quantity:

OAL:

Date: Approved by:

#### **TECHNICAL SPECIFICATIONS**

- LED Strip Compatibility up to 8mm wide - Sleeve Width 13mm / 0.51in - Sleeve Thickness 13mm / 0.51in - IP Grade IP65

- Min. Bending Diameter 250mm / 10in - Min. Inner Coil Diameter 350mm / 14in - Operating Temperature -20 to 50°C - Beam Angle