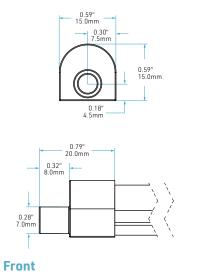

| LEAD IN LEAD OUT                                                                                                                                                                                                                     | - USAGE                                | POWER SUPPLY TYPE                                                                                                                                              |

\*NOTE: The light output is provided in lumens per foot, for a CCT of 4200K and a clear lens. Please refer to the optics page for CCT and translucency conversion factors

# **180 FLEX**

### **DIMENSIONS**

Company: Project: Reference Type:

Quantity:

OAL:

Date: Approved by:



### **END CAPS**







# **180 FLEX**

### **WIREWAY**

Company: Project:

Reference Type:

Quantity:

OAL:

Date:

Approved by:

**END CAP TYPES:** 





### **LAYOUT OPTIONS (UPLIGHT POSITION)**