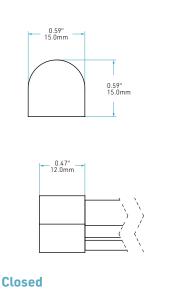

| LEAD IN LEAD OUT                                                                                                                                                                                                                     | - USAGE                                | POWER SUPPLY TYPE                                                                                                                                              |

\*NOTE: The light output is provided in lumens per foot, for a CCT of 4200K and a clear lens. Please refer to the optics page for CCT and translucency conversion factors

# **180 FLEX**

### **DIMENSIONS**

Company: Project: Reference Type:

Quantity:

OAL:

Date: Approved by:



### **END CAPS**







# **180 FLEX**

### **WIREWAY**

Company: Project:

Reference Type:

Quantity:

OAL:

Date:

Approved by:

**END CAP TYPES:** 





### **LAYOUT OPTIONS (UPLIGHT POSITION)**