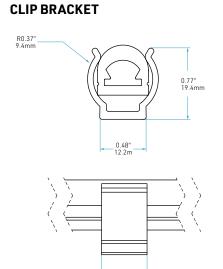

-Respect min. bending radius.

-Do not fold.

-Do not twist.

-Do not pierce.

-Can only be bent in the direction perpendicular to the LED tape.

| TO ORDER                    |                            |                                                          |                                                                    |                                                                                                    |                                                                                                                                                                                                                                      |                                        |                                                                                                                                                                |
|-----------------------------|----------------------------|----------------------------------------------------------|--------------------------------------------------------------------|----------------------------------------------------------------------------------------------------|--------------------------------------------------------------------------------------------------------------------------------------------------------------------------------------------------------------------------------------|----------------------------------------|----------------------------------------------------------------------------------------------------------------------------------------------------------------|
| SLEEVE TYPE 180F - 180 Flex | BRACKET  FL - Flat bracket | LENGTH  Total length in inches  Max. length = 196in (5m) | 24 - 2400K<br>27 - 2700K<br>30 - 3000K<br>35 - 3500K<br>42 - 4200K | LUMEN PACKAGE*  LP1 - 160 LM/1.5WFT/90+CRI LP2 - 255 LM/3.0W FT/90+CRI LP3 - 308 LM/4.5W FT/90+CRI | LEAD IN / OUT  HW3F - Hardwire 3ft, front HW6F - Hardwire 6ft, front HW9F - Hardwire 9ft, front HWXF - Hardwire N ft, front DC3F - DC plug 3ft, front DC6F - DC plug 6ft, front DC9F - DC plug 9ft, front DCXF - DC plug N ft, front | USAGE  1 - IP65 dry and damp locations | POWER SUPPLY TYPE  A - No dimming  B - ELV dimming 120VAC  C - ELV dimming 120/277VAC  D - 0/10V dimming 120/277VAC  E - No dimming DC plug in  NO - No driver |
| 180F .                      | FL  MOUNTING HARDWARE      | LENGTH                                                   | COLOUR TEMP.                                                       | LUMEN PACKAGE                                                                                      | LEAD IN LEAD OUT                                                                                                                                                                                                                     | - USAGE                                | POWER SUPPLY TYPE                                                                                                                                              |