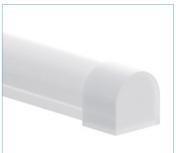

-Respect min. bending radius.

-Do not fold.

-Do not twist.

-Do not pierce.

-Can only be bent in the direction perpendicular to the LED tape.

| TO ORDER                    |                            |                                                          |                                                                    |                                                                                                    |                                                                                                                                                                                                                                      |                                        |                                                                                                                                                                |
|-----------------------------|----------------------------|----------------------------------------------------------|--------------------------------------------------------------------|----------------------------------------------------------------------------------------------------|--------------------------------------------------------------------------------------------------------------------------------------------------------------------------------------------------------------------------------------|----------------------------------------|----------------------------------------------------------------------------------------------------------------------------------------------------------------|
| SLEEVE TYPE 180F - 180 Flex | BRACKET  FL - Flat bracket | LENGTH  Total length in inches  Max. length = 196in (5m) | 24 - 2400K<br>27 - 2700K<br>30 - 3000K<br>35 - 3500K<br>42 - 4200K | LUMEN PACKAGE*  LP1 - 160 LM/1.5WFT/90+CRI LP2 - 255 LM/3.0W FT/90+CRI LP3 - 308 LM/4.5W FT/90+CRI | LEAD IN / OUT  HW3F - Hardwire 3ft, front HW6F - Hardwire 6ft, front HW9F - Hardwire 9ft, front HWXF - Hardwire N ft, front DC3F - DC plug 3ft, front DC6F - DC plug 6ft, front DC9F - DC plug 9ft, front DCXF - DC plug N ft, front | USAGE  1 - IP65 dry and damp locations | POWER SUPPLY TYPE  A - No dimming  B - ELV dimming 120VAC  C - ELV dimming 120/277VAC  D - 0/10V dimming 120/277VAC  E - No dimming DC plug in  NO - No driver |
| 180F .                      | FL  MOUNTING HARDWARE      | LENGTH                                                   | COLOUR TEMP.                                                       | LUMEN PACKAGE                                                                                      | LEAD IN LEAD OUT                                                                                                                                                                                                                     | - USAGE                                | POWER SUPPLY TYPE                                                                                                                                              |