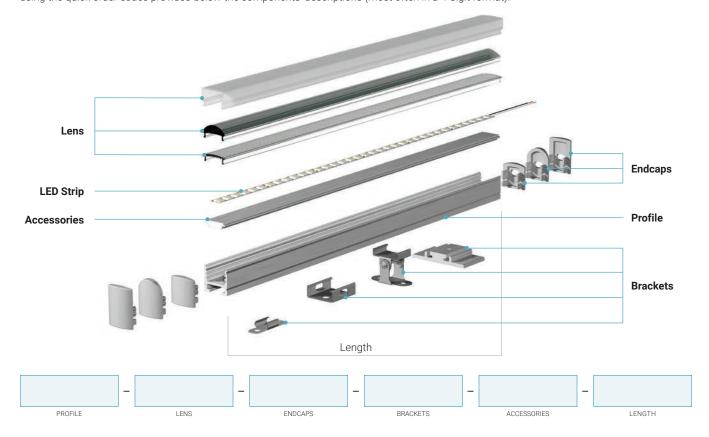

## How to order Example

For each of the available profiles, you will get a presentation page in this catalog. Following this page, you will find another one containing a detailed list of all compatible components. By referring to the example provided at the bottom of this page, choose the parts needed and indicate them using the quick order codes provided below the components' descriptions (most often in a 4-digit format).

## Usage example

To order a linear lighting fixture using a single LED strip, you can choose a profile from the 1000 Series. For a swiveling floodlight with a narrow beam (featured on the right), you can choose the 1400 profile with a Focus lens and corresponding endcaps (displayed beside each other in the components page for the profile), the swivel surface mount (in brackets), as well as the insert for adjusting the beam angle (in accessories). Finally, specify the needed total length of the fixture.