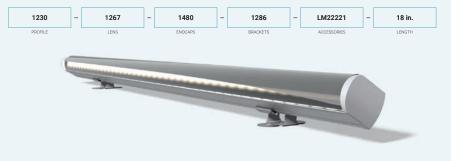

## How to order Example

For each of the available profiles, you will get a presentation page in this catalog. Following this page, you will find another one containing a detailed list of all compatible components. By referring to the example provided at the bottom of this page, choose the parts needed and indicate them using the quick order codes provided below the components' descriptions (most often in a 4-digit format).

## Usage example

To order a linear lighting fixture using a single LED strip, you can choose a profile from the 1000 Series. For a swiveling floodlight with a narrow beam (featured on the right), you can choose the 1400 profile with a Focus lens and corresponding endcaps (displayed beside each other in the components page for the profile), the swivel surface mount (in brackets), as well as the insert for adjusting the beam angle (in accessories). Finally, specify the needed total length of the fixture.

By default, the length is specified in inches, in accordance with North American woodworking standards. However, should you need to specify sizes in any other imperial or metric system units, please make sure to indicate the units used in the last field (length).