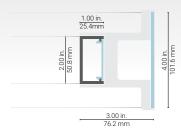

# 8000 Series

Cross-section dimensions:

The 8700 extrusion is designed for **SERZO**, our **exclusive ring luminaire system**. The Serzo projects light laterally through an opal lens for an even, dot-free lighting. It is available in **three fixed diameters** — 36, 54, and 72 inches¹. SERZO can be suspended horizontally, vertically, or mounted on a surface, and is available in multiple finishes. The luminaire design and its light distribution can be extensively customized with offset acrylic diffuser or steel reflector faceplates, in a choice of finishes.

### **Features**

- Available in rings of three fixed diameters 33in (838mm), 51in (1295mm), and 69in (1753mm), yielding diameters of 36, 54, and 72 inches with the use of diffusers or reflectors.
- Dot-free light appearance with the use of LED strips at 36+ LED/FT (120+LED/m).
- · Omnidirectional lighting at 360 degrees, particularly convenient for wide open spaces.
- · Application guides: 10-8-8-10mm, 36mm total.
- Made of ALCOA 6063-T5 aluminum alloy increasing heat dissipation.