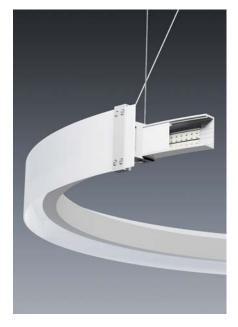

# 8000 Series

Cross-section dimensions:

The 8700 extrusion is designed for **SERZO**, our **exclusive ring luminaire system**. The Serzo projects light laterally through an opal lens for an even, dot-free lighting. It is available in **three fixed diameters** — 36, 54, and 72 inches¹. SERZO can be suspended horizontally, vertically, or mounted on a surface, and is available in multiple finishes. The luminaire design and its light distribution can be extensively customized with offset acrylic diffuser or steel reflector faceplates, in a choice of finishes.

### **Features**

- Available in rings of three fixed diameters 33in (838mm), 51in (1295mm), and 69in (1753mm), yielding diameters of 36, 54, and 72 inches with the use of diffusers or reflectors.
- Dot-free light appearance with the use of LED strips at 36+ LED/FT (120+LED/m).
- · Omnidirectional lighting at 360 degrees, particularly convenient for wide open spaces.
- · Application guides: 10-8-8-10mm, 36mm total.
- Made of ALCOA 6063-T5 aluminum alloy increasing heat dissipation.