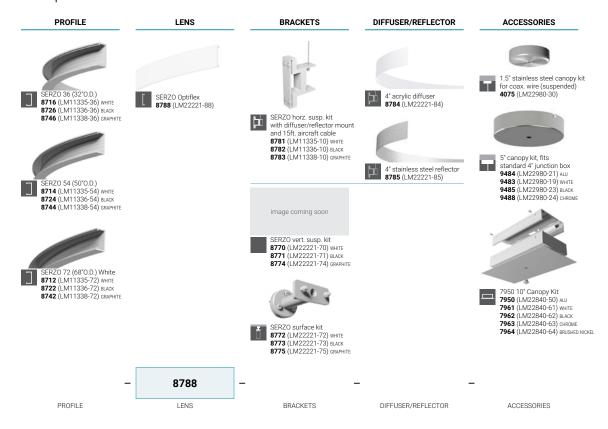

# 8700 Profile (SERZO 2.0)

Components and accessories

### Lumen package

### NOTES

- \* The light output is provided in lumens per foot, using a single LED Strip with a CCT of 4200K and a clear lens. Please refer to the optics page for CCT and translucency conversion factors.
- The Serzo system is designed to benefit from the use of multiple flexible LED strips installed in parallel, in order to provide a high light output. For a quick reference, a double LP3528240 package (our most commonly ordered configuration) will provide the following lumen output, in 4200K, without lens, diffuser or reflector:

| SERZO 36 | 93W  | 7260 lumens  |
|----------|------|--------------|
| SERZO 54 | 149W | 11610 lumens |
| SERZO 72 | 205W | 15965 lumens |

\*\*\* The DC wire length needs to be specified when ordering a configuration with a surface mount only. Each of the suspension mounting kits include 15 feet of clear DC wire.