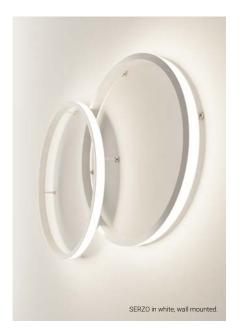

# 8000 Series

Cross-section dimensions:

The 8700 extrusion is designed for **SERZO**, our **exclusive ring luminaire system**. The Serzo projects light laterally through an opal lens for an even, dot-free lighting. It is available in **three fixed diameters** — 36, 54, and 72 inches¹. SERZO can be suspended horizontally, vertically, or mounted on a surface, and is available in multiple finishes. The luminaire design and its light distribution can be extensively customized with offset acrylic diffuser or steel reflector faceplates, in a choice of finishes.