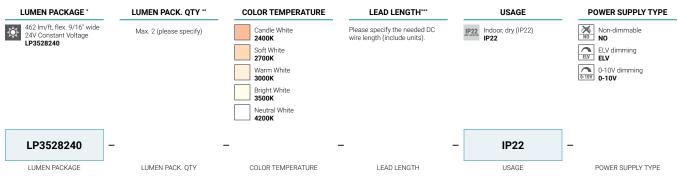

### Lumen package

### NOTES

- \* The light output is provided in lumens per foot, using a single LED Strip with a CCT of 4200K and a clear lens. Please refer to the optics page for CCT and translucency conversion factors.
- The Serzo system is designed to benefit from the use of multiple flexible LED strips installed in parallel, in order to provide a high light output. For a quick reference, a double LP3528240 package (our most commonly ordered configuration) will provide the following lumen output, in 4200K, without lens, diffuser or reflector:

| SERZO 36 | 93W  | 7260 lumens  |
|----------|------|--------------|
| SERZO 54 | 149W | 11610 lumens |
| SERZO 72 | 205W | 15965 lumens |

\*\*\* The DC wire length needs to be specified when ordering a configuration with a surface mount only. Each of the suspension mounting kits include 15 feet of clear DC wire.