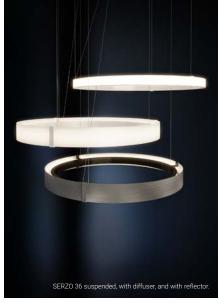

# 8000 Series

Cross-section dimensions:

The 8700 extrusion is designed for **SERZO**, our **exclusive ring luminaire system**. The Serzo projects light laterally through an opal lens for an even, dot-free lighting. It is available in **three fixed diameters** — 36, 54, and 72 inches¹. SERZO can be suspended horizontally, vertically, or mounted on a surface, and is available in multiple finishes. The luminaire design and its light distribution can be extensively customized with offset acrylic diffuser or steel reflector faceplates, in a choice of finishes.