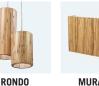

#### **LINEAR PENDANT**

**PENDANT** 

**MURAL** 

**CENTRAL CANOPY:** 

**FEATURES** 

- Uniform light distribution with frosted diffuser lens (Optiflex)
- Power: 19.2 Watts/meter
- · Light output: 1600 lumens/meter