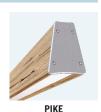

#### **LINEAR PENDANT**

**PENDANT** 

**MURAL** 

**CENTRAL CANOPY:** 

**FEATURES** 

- Uniform light distribution with frosted diffuser lens (Optiflex)
- Power: 19.2 Watts/meter
- · Light output: 1600 lumens/meter