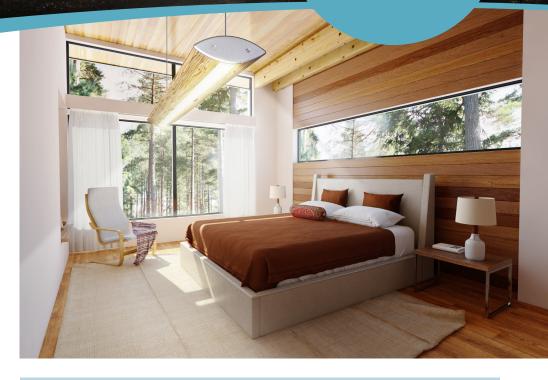

## LED Light Fixtures in Hardwood Enclosure

#### **Dimmable Lighting**

Use Lutron electronic dimmers (e.g. DVELV-300P)

LED light fixtures in ecological recycled wood enclosures. Manufactured with virtually no waste from sustainably sourced local wood solids, in order to support forest regeneration. Engineered for durability and superior structural quality.

#### **LINEAR PENDANT**

**PENDANT** 

**MURAL** 

**CENTRAL CANOPY:** 

**FEATURES** 

- Uniform light distribution with frosted diffuser lens (Optiflex)
- Power: 19.2 Watts/meter
- · Light output: 1600 lumens/meter