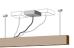

#### **LINEAR PENDANT**

**PENDANT** 

**MURAL** 

**CENTRAL CANOPY:** 

**FEATURES** 

- Uniform light distribution with frosted diffuser lens (Optiflex)
- Power: 19.2 Watts/meter
- · Light output: 1600 lumens/meter