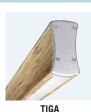

#### **LINEAR PENDANT**

**PENDANT** 

**MURAL** 

**CENTRAL CANOPY:** 

**FEATURES** 

- Uniform light distribution with frosted diffuser lens (Optiflex)
- Power: 19.2 Watts/meter
- · Light output: 1600 lumens/meter