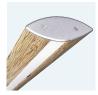

## LED Light Fixtures in Hardwood Enclosure

#### **Dimmable Lighting**

Use Lutron electronic dimmers (e.g. DVELV-300P)

LED light fixtures in ecological recycled wood enclosures. Manufactured with virtually no waste from sustainably sourced local wood solids, in order to support forest regeneration. Engineered for durability and superior structural quality.

#### **LINEAR PENDANT**

**PENDANT** 

**MURAL** 

**CENTRAL CANOPY:** 

**FEATURES** 

- Uniform light distribution with frosted diffuser lens (Optiflex)
- Power: 19.2 Watts/meter
- · Light output: 1600 lumens/meter